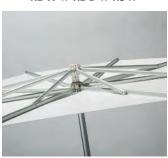

## Réve Umbrella

The dreamy, circular shaped umbrella has a unique flat canopy that when fully deployed provides greater wind resistance than a standard umbrella canopy. The open and close design is extremely simple and easy to use. Opens in a "reverse" method pushing up from the bottom to deploy. Includes ribs with "Easy Change" system for simple and quick part replacement, should undue damage occur to your umbrella. The frame is aluminum color.