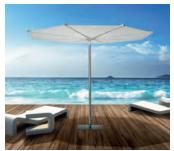

## Réve Umbrella

The dreamy, circular shaped umbrella has a unique flat canopy that when fully deployed provides greater wind resistance than a standard umbrella canopy. The open and close design is extremely simple and easy to use. Opens in a "reverse" method pushing up from the bottom to deploy. Includes ribs with "Easy Change" system for simple and quick part replacement, should undue damage occur to your umbrella. The frame is aluminum color.

<u>Dimensions</u> 7.2'W x 7.2'D x 7.5'H