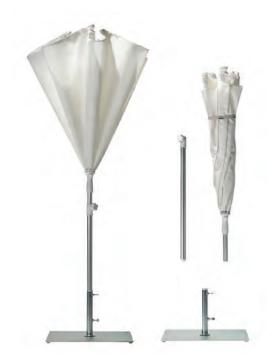

## Réve Umbrella

The dreamy, circular shaped umbrella has a unique flat canopy that when fully deployed provides greater wind resistance than a standard umbrella canopy. The open and close design is extremely simple and easy to use. Opens in a "reverse" method pushing up from the bottom to deploy. Includes ribs with "Easy Change" system for simple and quick part replacement, should undue damage occur to your umbrella. The frame is aluminum color.

<u>Dimensions</u> 7.2'W x 7.2'D x 7.5'H