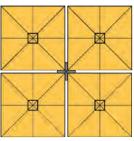

## Saule P6 Square Quattro

The P6 Square Quattro combines four cantilever umbrellas on a single pole, giving sunshade coverage of up to 400 square feet.

**Dimensions** (4) 8' x 8' | XL (4) 10' x 10'