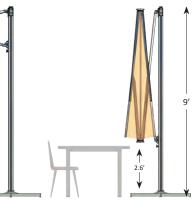

## Saule P6 Square Quattro

The P6 Square Quattro combines four cantilever umbrellas on a single pole, giving sunshade coverage of up to 400 square feet.

**Dimensions** (4) 8' x 8' | XL (4) 10' x 10'