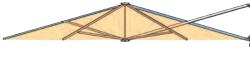

## Saule P6 Square Quattro

The P6 Square Quattro combines four cantilever umbrellas on a single pole, giving sunshade coverage of up to 400 square feet.

**Dimensions** (4) 8' x 8' | XL (4) 10' x 10'