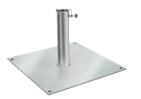

#### 6.6' x 6.6' x 8' Voila Bases

BC35A4 Cement Grit Slab

BC55MA4 Cement Grit Base

BF6565D Steel Base

BF6565Z Zinc Steel Base

BTT45 and BTC Steel tube for ground fixing and support for ground fixing

#### 10' x 10' x 8.6' Voila Bases

BC55MA4 or BC80MA4 Cement Grit Base

BF6666D or BF6565D Steel Base

BF6666Z or BF6565Z Zinc Steel Base

BTT55 and BTC Steel tube for ground fixing and support for ground fixing