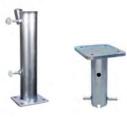

#### 6.6' x 6.6' x 8' Voila Bases

BC35A4 Cement Grit Slab

BC55MA4 Cement Grit Base

BF6565D Steel Base

BF6565Z Zinc Steel Base

BTT45 and BTC Steel tube for ground fixing and support for ground fixing

#### 10' x 10' x 8.6' Voila Bases

BC55MA4 or BC80MA4 Cement Grit Base

BF6666D or BF6565D Steel Base

BF6666Z or BF6565Z Zinc Steel Base

BTT55 and BTC Steel tube for ground fixing and support for ground fixing

Voilá Umbrella Colors ———

White Acrylic

Réve Bases

BC35A4 Cement Grit Slab

BC55MA4 Cement Grit Base

BF6565D Steel Base

BF6565Z Zinc Steel Base

BTT45 and BTC Steel tube for ground fixing and support for ground fixing