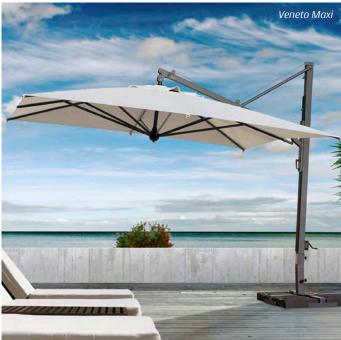

## Veneto & Veneto Maxi Umbrellas ——————

The Veneto umbrellas are sleek, sophisticated and so easy to use. The unique cantilevered umbrella with retractable closing system makes a strong visual statement while providing maximum shade in outdoor areas. Venetos are extremely versatile and can be positioned at a variety of angles and may be turned a full 360°.

Frames are available in black, white, or aluminum color. Veneto is the ideal umbrella system for outdoor seating areas.

### Dimension Options ————

Veneto - 10'W x 10'D x 9.8'H Veneto - 11.5'W x 11.5'D x 10.2'H Veneto - 10'W x 13'D x 10.2'H Veneto Maxi - 13'W x 13'D x 10.8'H