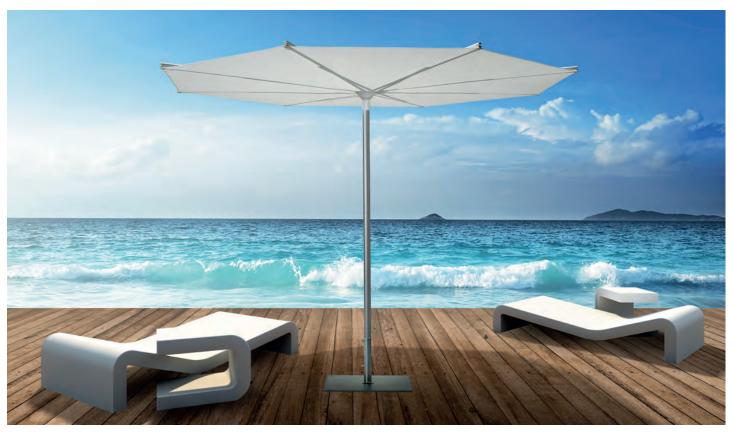

## Voilá Umbrella -

Voilá redefines the concept of how umbrellas should look. Its unusual shape is inspired by the sea and birds of flight. Voilá is the perfect fusion of wind resistance, functionality, and design. The easy-to-open umbrella will make a unique enhancement to any outdoor environment. Optional sizes and bases are available. Frame is aluminum color.

#### Voilá Umbrella Colors ———

White Acrylic

Grey Taupe Acrylic

#### Dimension Options ———

6.6'W x 6.6'D x 8'H (24lbs. + base) 10'W x 10'D x 8.6'H (31lbs. + base)