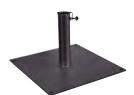

#### 6.6' x 6.6' x 8' Voila Bases

BC35A4 Cement Grit Slab

BC55MA4 Cement Grit Base

BF6565D Steel Base

BF6565Z Zinc Steel Base

BTT45 and BTC Steel tube for ground fixing and support for ground fixing

#### 10' x 10' x 8.6' Voila Bases

BC55MA4 or BC80MA4 Cement Grit Base

BF6666D or BF6565D Steel Base

BF6666Z or BF6565Z Zinc Steel Base

BTT55 and BTC Steel tube for ground fixing and support for ground fixing