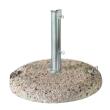

#### 6.6' x 6.6' x 8' Voila Bases

BC35A4 Cement Grit Slab

BC55MA4 Cement Grit Base

BF6565D Steel Base

BF6565Z Zinc Steel Base

BTT45 and BTC Steel tube for ground fixing and support for ground fixing

#### 10' x 10' x 8.6' Voila Bases

BC55MA4 or BC80MA4 Cement Grit Base

BF6666D or BF6565D Steel Base

BF6666Z or BF6565Z Zinc Steel Base

BTT55 and BTC Steel tube for ground fixing and support for ground fixing