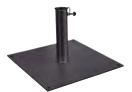

#### 6.6' x 6.6' x 8' Voila Bases

BC35A4 Cement Grit Slab

BC55MA4 Cement Grit Base

BF6565D Steel Base

BF6565Z Zinc Steel Base

BTT45 and BTC Steel tube for ground fixing and support for ground fixing

#### 10' x 10' x 8.6' Voila Bases

BC55MA4 or BC80MA4 Cement Grit Base

BF6666D or BF6565D Steel Base

BF6666Z or BF6565Z Zinc Steel Base

BTT55 and BTC Steel tube for ground fixing and support for ground fixing