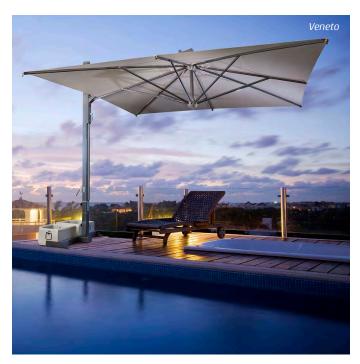

## Veneto & Veneto Maxi Umbrellas ——————

The Veneto umbrellas are sleek, sophisticated and so easy to use. The unique cantilevered umbrella with retractable closing system makes a strong visual statement while providing maximum shade in outdoor areas. Venetos are extremely versatile and can be positioned at a variety of angles and may be turned a full 360°.

Frames are available in black, white, or aluminum color. Veneto is the ideal umbrella system for outdoor seating areas.

### Dimension Options ————

Veneto - 10'W x 10'D x 9.8'H Veneto - 11.5'W x 11.5'D x 10.2'H Veneto - 10'W x 13'D x 10.2'H Veneto Maxi - 13'W x 13'D x 10.8'H