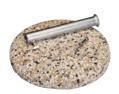

#### 6.6' x 6.6' x 8' Voila Bases

BC35A4 Cement Grit Slab

BC55MA4 Cement Grit Base

BF6565D Steel Base

BF6565Z Zinc Steel Base

BTT45 and BTC Steel tube for ground fixing and support for ground fixing

#### 10' x 10' x 8.6' Voila Bases

BC55MA4 or BC80MA4 Cement Grit Base

BF6666D or BF6565D Steel Base

BF6666Z or BF6565Z Zinc Steel Base

BTT55 and BTC Steel tube for ground fixing and support for ground fixing