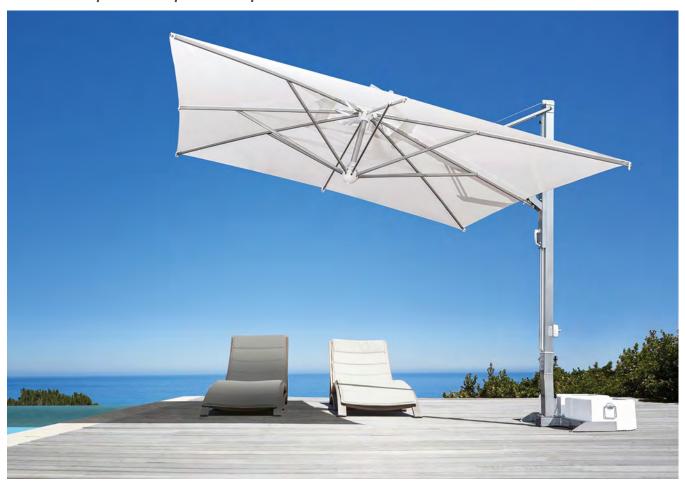

## Veneto & Veneto Maxi Umbrellas ——————

The Veneto umbrellas are sleek, sophisticated and so easy to use. The unique cantilevered umbrella with retractable closing system makes a strong visual statement while providing maximum shade in outdoor areas. Venetos are extremely versatile and can be positioned at a variety of angles and may be turned a full 360°.

Frames are available in black, white, or aluminum color. Veneto is the ideal umbrella system for outdoor seating areas.

### Dimension Options ————

Veneto - 10'W x 10'D x 9.8'H Veneto - 11.5'W x 11.5'D x 10.2'H Veneto - 10'W x 13'D x 10.2'H Veneto Maxi - 13'W x 13'D x 10.8'H