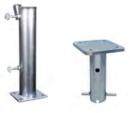

#### 6.6' x 6.6' x 8' Voila Bases

BC35A4 Cement Grit Slab

BC55MA4 Cement Grit Base

BF6565D Steel Base

BF6565Z Zinc Steel Base

BTT45 and BTC Steel tube for ground fixing and support for ground fixing

#### 10' x 10' x 8.6' Voila Bases

BC55MA4 or BC80MA4 Cement Grit Base

BF6666D or BF6565D Steel Base

BF6666Z or BF6565Z Zinc Steel Base

BTT55 and BTC Steel tube for ground fixing and support for ground fixing