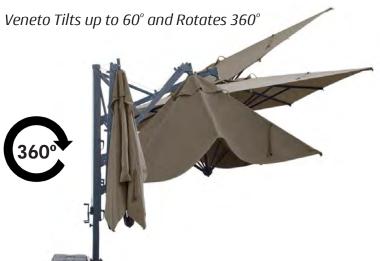

## Veneto & Veneto Maxi Umbrellas ——————

The Veneto umbrellas are sleek, sophisticated and so easy to use. The unique cantilevered umbrella with retractable closing system makes a strong visual statement while providing maximum shade in outdoor areas. Venetos are extremely versatile and can be positioned at a variety of angles and may be turned a full 360°.

Frames are available in black, white, or aluminum color. Veneto is the ideal umbrella system for outdoor seating areas.