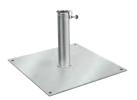

#### 6.6' x 6.6' x 8' Voila Bases

BC35A4 Cement Grit Slab

BC55MA4 Cement Grit Base

BF6565D Steel Base

BF6565Z Zinc Steel Base

BTT45 and BTC Steel tube for ground fixing and support for ground fixing

#### 10' x 10' x 8.6' Voila Bases

BC55MA4 or BC80MA4 Cement Grit Base

BF6666D or BF6565D Steel Base

BF6666Z or BF6565Z Zinc Steel Base

BTT55 and BTC Steel tube for ground fixing and support for ground fixing

Voilá Umbrella Colors ———

White Acrylic

Réve Bases

BC35A4 Cement Grit Slab

BC55MA4 Cement Grit Base

BF6565D Steel Base

BF6565Z Zinc Steel Base

BTT45 and BTC Steel tube for ground fixing and support for ground fixing