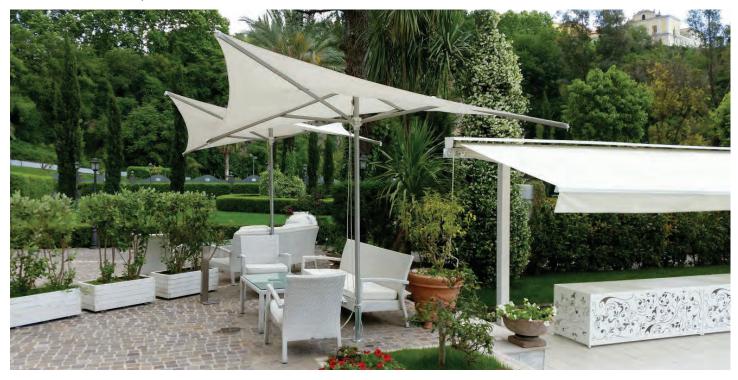

## Voilá Umbrella -

Voilá redefines the concept of how umbrellas should look. Its unusual shape is inspired by the sea and birds of flight. Voilá is the perfect fusion of wind resistance, functionality, and design. The easy-to-open umbrella will make a unique enhancement to any outdoor environment. Optional sizes and bases are available. Frame is aluminum color.