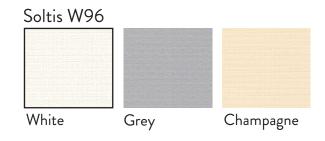

### Screens

Integrated screens are avaliable in two options.

- Motorized Zip Screens
- Manual VOK Screens
- Soltis 96 Waterproof Fabric
- 502 Satin Waterproof Fabric
- Clear cristalplus