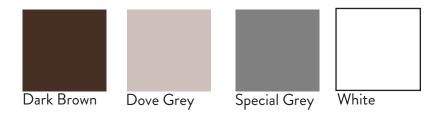

## **Standard Color Options**

Powder Coated Aluminum has a strong UV Resistance, does not contain solvents or VOCS, and resists against scratches, corrosion, and chipping. Available in 4 standard colors Dark Brown, Dove Grey, Special Grey, and White