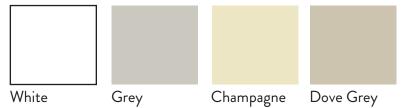

## **Canopy Color Options**

The manually operated roman roof shade is locked in to place with magnet sockets. This roof shade is made of PVC sheets that allow for east maintance. These sheets are avalaible in 4 types of materials.