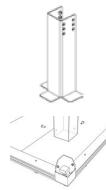

## **Mounting Options**

#### <u>Wall Mount</u>

This wall mount provides a L- Shape bracket to replace where the upright post would support the structure.