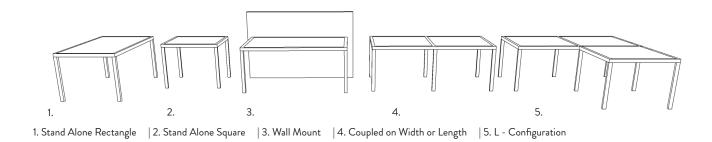

### **Multiple Configuration Options**

#### Multiple Configuration Options (roof only and wall mount options also avalaible)

Single Roof 4 Post Max Dimension: 19'-8" W X 16'-4" L X 8'-3"H