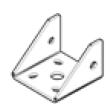

#### <u>Wall Mount</u>

This wall mount provides a L- Shape bracket to replace where the upright post would support the structure.