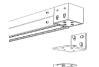

## **Mounting Options**

#### Externall Mount

Visible from the outside of the post, this mount provides direct anchorage to an existing slab.

#### Internal Mount

Concealed inside the post, this mount provides direct anchorage to an existing slab.