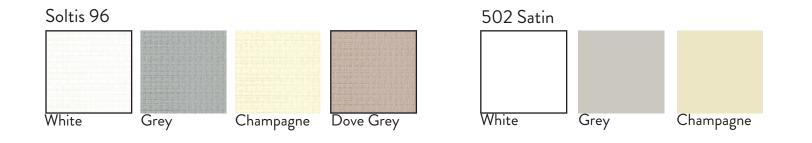

### Screens

Integrated screens are avaliable in two options.

- Motorized Zip Screens
- Manual VOK Screens
- Soltis 96 Waterproof Fabric
- 502 Satin Waterproof Fabric
- Clear cristalplus