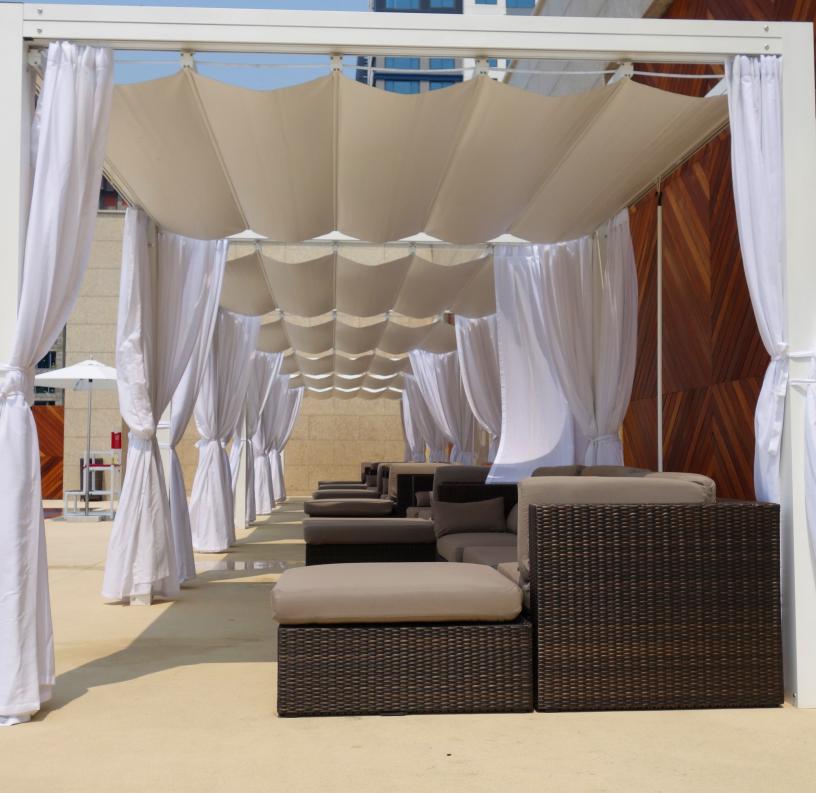

## The Standard Unit Cabana

Cabana is inclusive of a freestanding structure prefabricated to the specified dimensions, including a manual roman shade roof, and bolt-down type footings concealed inside the vertical post.

## **Canopy Color Options**

The manually operated roman roof shade is locked in to place with magnet sockets. This roof shade is made of PVC sheets that allow for east maintance. These sheets are avalaible in 4 types of materials.