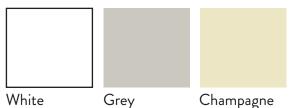

## **Standard Color Options**

Powder Coated Aluminum has a strong UV Resistance, does not contain solvents or VOCS, and resists against scratches, corrosion, and chipping. Available in 4 standard colors Dark Brown, Dove Grey, Special Grey, and White