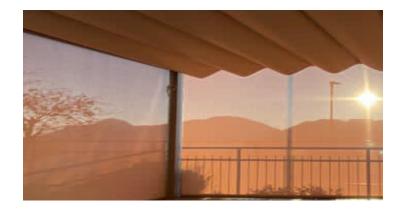

## The Standard Unit Cabana

Cabana is inclusive of a freestanding structure prefabricated to the specified dimensions, including a manual roman shade roof, and bolt-down type footings concealed inside the vertical post.

### Screens

Integrated screens are avaliable in two options.

- Motorized Zip Screens
- Manual VOK Screens
- Soltis 96 Waterproof Fabric
- 502 Satin Waterproof Fabric
- Clear cristalplus