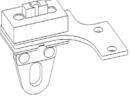

#### Accessories

Add Purlin locks to either opening side to lock the roof in to a closed or open position.

Single Roof Max Dimension: 16'-4" W X 19'-8" L

The rails are attached to a preexisiting structure from the underside.