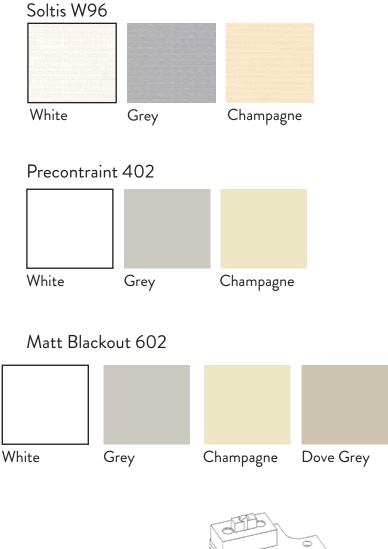

## **Canopy Color Options**

The manually operated roman roof shade is locked in to place with magnet sockets. This roof shade is made of PVC sheets that allow for east maintance.

**Soltis Proof W96** protects against sun and weather, while preserving the level of natural light with translucent and waterproof material. Also avaliable in a non water proof version as Soltis 96.

**Preconstraint 402** has a laquered finish on both sides and protects against rain, UV and heat, complying with the leading fire classifications.

Matte Blackout 602 is a high performance PVC with acylic finish on both sides. Provides 100% black out and a thermal barrier.