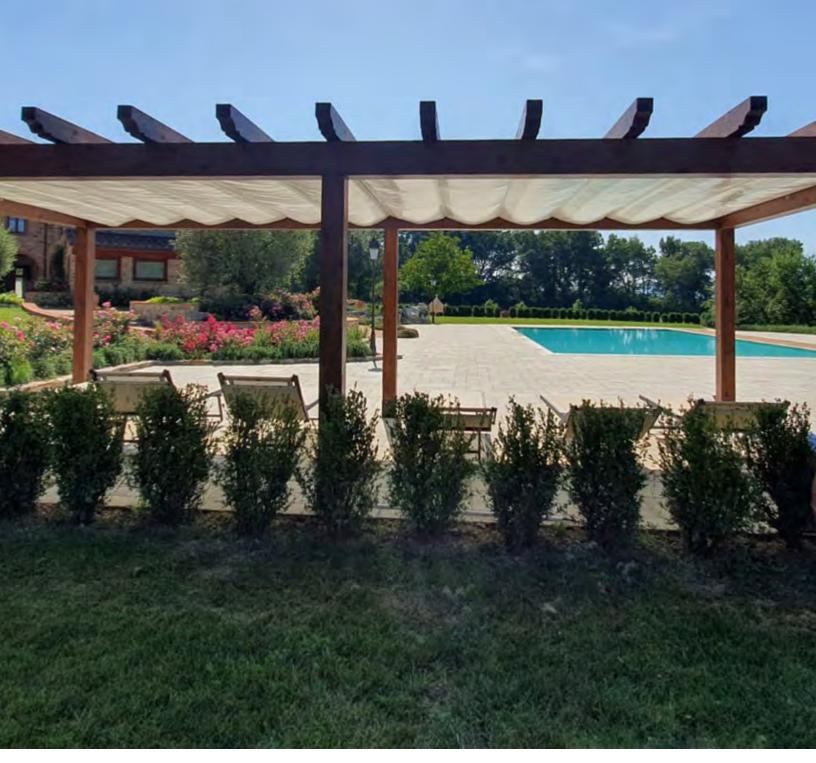

### The Standard Unit Cabana UP

Cabana Up is inclusive of a retractable canopy for existing structures. With a manual sliding open and closing system this pergola can transform your existing structure to a versitile outdoor space. Install the Cabana Up series to your existing wood, or aluminum beams to add a roof to an existing structure. Multiple modules can be used to cover longer dimensions.

#### **Roof Attributes**

The roman roof shade is comprised of multipe sheets instead on one continous piece of material. This allows for easy maintance and replacement.