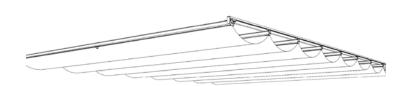

#### **Roof Attributes**

The roman roof shade is comprised of multipe sheets instead on one continous piece of material. This allows for easy maintance and replacement.

#### Accessories

Add Purlin locks to either opening side to lock the roof in to a closed or open position.

Single Roof Max Dimension: 16'-4" W X 19'-8" L

The rails are attached to a preexisiting structure from the underside.