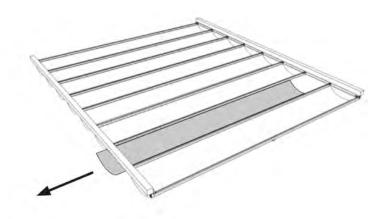

#### Accessories

Add Purlin locks to either opening side to lock the roof in to a closed or open position.

Single Roof Max Dimension: 16'-4" W X 19'-8" L

The rails are attached to a preexisiting structure from the underside.

**Rails Mount**