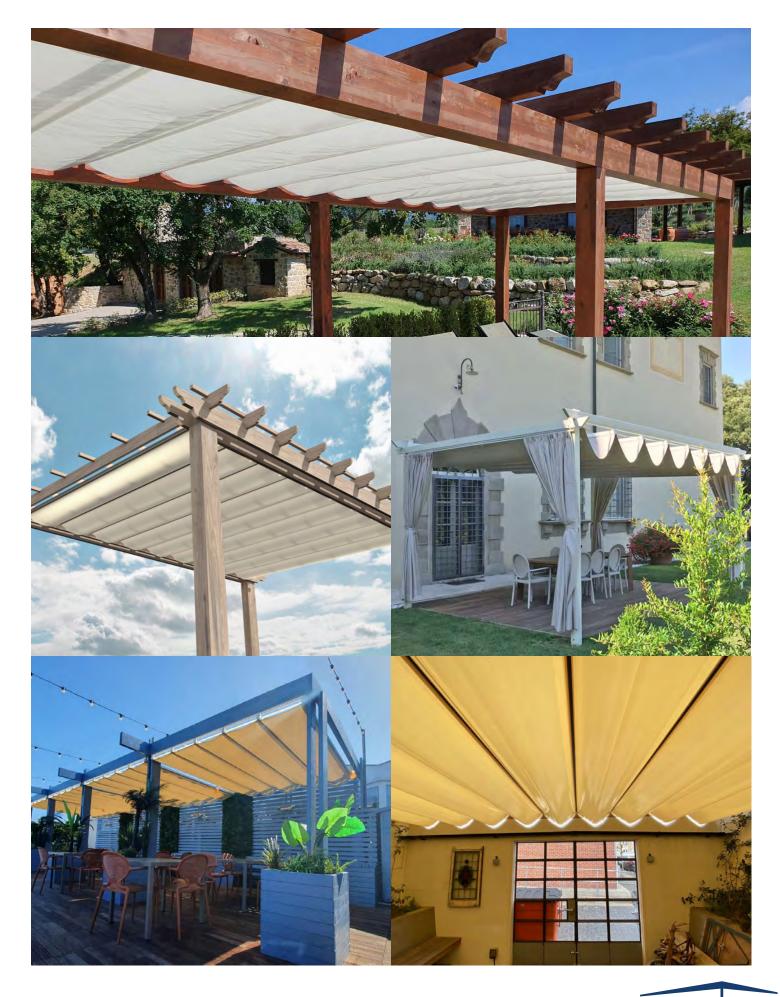

### The Standard Unit Cabana UP

Cabana Up is inclusive of a retractable canopy for existing structures. With a manual sliding open and closing system this pergola can transform your existing structure to a versitile outdoor space. Install the Cabana Up series to your existing wood, or aluminum beams to add a roof to an existing structure. Multiple modules can be used to cover longer dimensions.

#### **Roof Attributes**

The roman roof shade is comprised of multipe sheets instead on one continous piece of material. This allows for easy maintance and replacement.

## **Canopy Color Options**

The manually operated roman roof shade is locked in to place with magnet sockets. This roof shade is made of PVC sheets that allow for east maintance.

**Soltis Proof W96** protects against sun and weather, while preserving the level of natural light with translucent and waterproof material. Also avaliable in a non water proof version as Soltis 96.