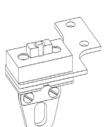

**Rails Mount**

#### Accessories

Add Purlin locks to either opening side to lock the roof in to a closed or open position.

Single Roof Max Dimension: 16'-4" W X 19'-8" L

The rails are attached to a preexisiting structure from the underside.