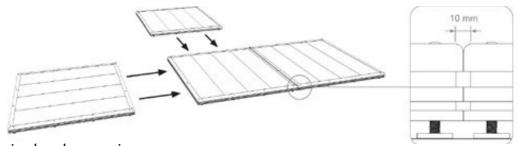

#### Extension through aggregation

The flooring can be externded on both sides, beyond the maximum dimensions shown, by placing one or more modules side by side.