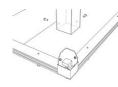

## Adjustable Purlins

Ballast under flooring

not need to be mounted to a surface.

Adjustable purlins allow for purlins to adjust to the desired ballas tile size.

This series is great for locations where ground mounting is not available. Providing a ballast weighted option that does

#### Horizon Flooring Accessory for structures

Horizon flooring for structures replaces the direct anchorage to an existing slab or surface with a weighted ballast option.