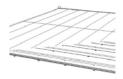

## Adjustable Purlins

Ballast under flooring

not need to be mounted to a surface.

Adjustable purlins allow for purlins to adjust to the desired ballas tile size.

This series is great for locations where ground mounting is not available. Providing a ballast weighted option that does

## Flooring Options

Available in the standard Spruce Wood Oak planks or match your existing flooring with the option to order Horizon with out flooring.