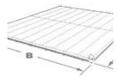

## Adjustable Purlins

Ballast under flooring

not need to be mounted to a surface.

Adjustable purlins allow for purlins to adjust to the desired ballas tile size.

This series is great for locations where ground mounting is not available. Providing a ballast weighted option that does

## Flooring Options

Available in the standard Spruce Wood Oak planks or match your existing flooring with the option to order Horizon with out flooring.