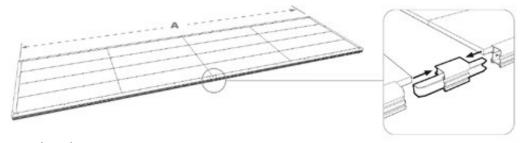

#### Extension through expansion

The flooring can be externded along side A, beyond the maximum dimensions by adding supplemental components for the extension.