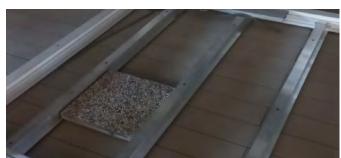

## Adjustable Purlins

Ballast under flooring

not need to be mounted to a surface.

Adjustable purlins allow for purlins to adjust to the desired ballas tile size.

This series is great for locations where ground mounting is not available. Providing a ballast weighted option that does

#### **Ballast** weighted

All Horizon Flooring options will need to be weighted down with ballast of the customers choice.