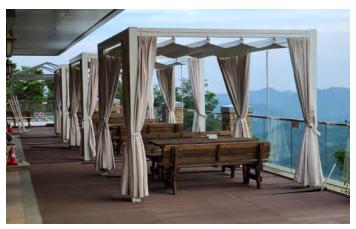

ual roman shade roof. Horizon Flooring options can be added to this series to allow a weighted base option for projects that can install to the foundation.



#### The Standard Unit Arcadia K

Arcadia K is inclusive of a freestanding structure prefabricated to the specificed dimensions, including a manual roman shade roof, integrated rain gutters. Horizon Flooring options can be added to this series to allow a weighted base option for projects that can not install to the foundation.



#### The Standard Unit Cabana

Cabana is inclusive of a freestanding structure prefabricated to the specified dimensions, including a manual roman shade roof, and boltdown type footings concealed inside the vertical post. Horizon Flooring options can be added to this series to allow a weighted base option.



#### The Standard Unit Eclectic

Eclectic is inclusive of a freestanding structure prefabricated to the specificed dimensions, including a fixed roof structure, integrated rain gutters, and bolt-down type footings concealed inside the vertical post. Horizon Flooring options can be added to this series to allow a weighted base option.



## **Mounting Options**



#### Horizon Flooring Accessory for structures

Horizon flooring for structures replaces the direct anchorage to an existing slab or surface with a weighted ballast option.

#### Horizon Flooring Accessory as a flooring



Horizon flooring as its own structure can allow an elevated surface for countless entertainment purposes, create a stage, raised dinning or dancefloor that does not have to be anchored to the foundation.



##