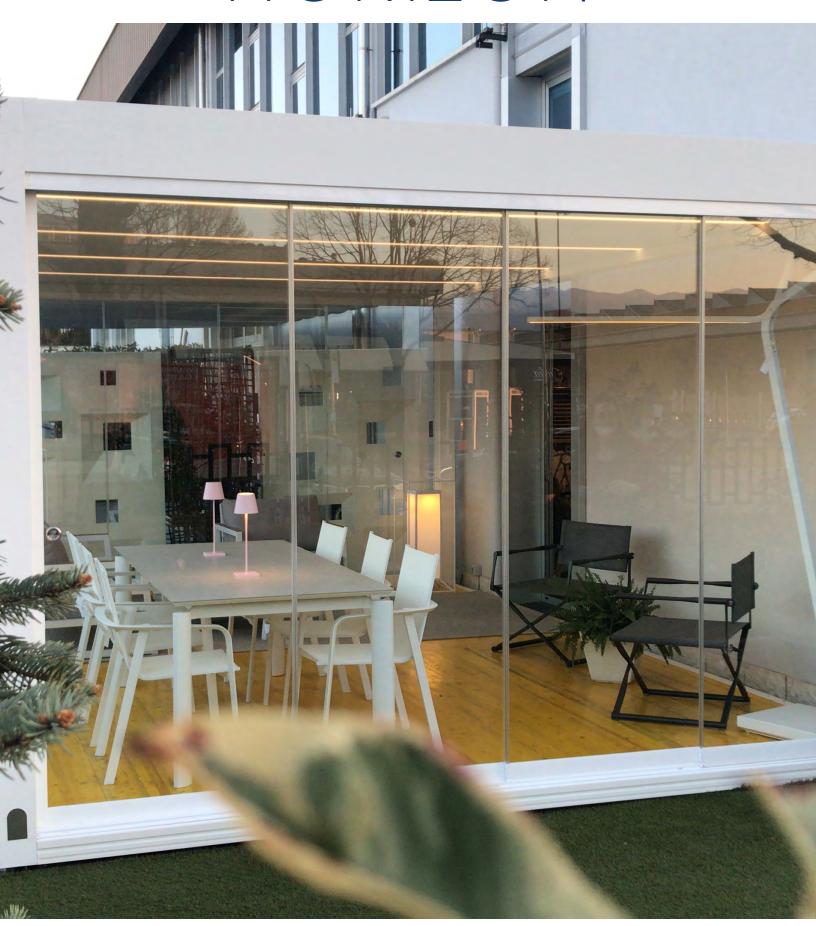

#### The Standard Unit Horizon

Introducing Horizon an accessory mounting option for four series. This accessories is great for those projects that cant install to the existing buildings foundation. Simply mount one of the four structures to the four supporting corners of the flooring, adjust the purlins for the ballast of your choice and cover with the spruce wood floor or your own flooring. Avalaible in the structures frame colors this accessory is sure to be a perfect fit for your project.

## Flooring Options

Available in the standard Spruce Wood Oak planks or match your existing flooring with the option to order Horizon with out flooring.

#### Horizon Flooring Accessory for structures

Horizon flooring for structures replaces the direct anchorage to an existing slab or surface with a weighted ballast option.

#### Horizon Flooring Accessory as a flooring

Horizon flooring as its own structure can allow an elevated surface for countless entertainment purposes, create a stage, raised dinning or dancefloor that does not have to be anchored to the foundation.