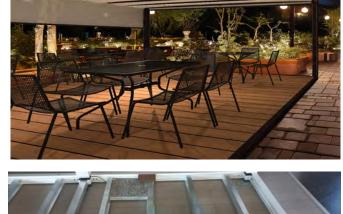

#### Horizon Flooring Accessory for structures

Horizon flooring for structures replaces the direct anchorage to an existing slab or surface with a weighted ballast option.

#### Horizon Flooring Accessory as a flooring

Horizon flooring as its own structure can allow an elevated surface for countless entertainment purposes, create a stage, raised dinning or dancefloor that does not have to be anchored to the foundation.

#### **Ballast** weighted

All Horizon Flooring options will need to be weighted down with ballast of the customers choice.