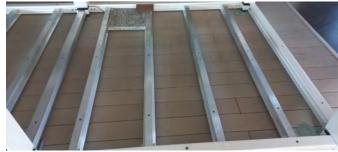

## Adjustable Purlins

Ballast under flooring

not need to be mounted to a surface.

Adjustable purlins allow for purlins to adjust to the desired ballas tile size.

This series is great for locations where ground mounting is not available. Providing a ballast weighted option that does

#### **Ballast** weighted

All Horizon Flooring options will need to be weighted down with ballast of the customers choice.