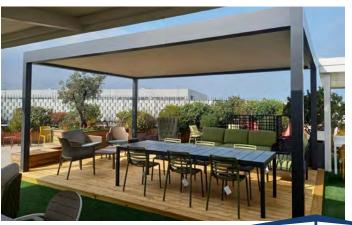

# HORIZON

#### The Standard Unit Horizon

Introducing Horizon an accessory mounting option for four series. This accessories is great for those projects that cant install to the existing buildings foundation. Simply mount one of the four structures to the four supporting corners of the flooring, adjust the purlins for the ballast of your choice and cover with the spruce wood floor or your own flooring. Avalaible in the structures frame colors this accessory is sure to be a perfect fit for your project.