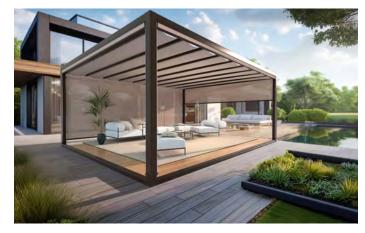

#### The Standard Unit Arcadia

Arcadia is inclusive of a freestanding structure prefabricated to the specified dimensions, including a manual roman shade roof. Horizon Flooring options can be added to this series to allow a weighted base option for projects that can install to the foundation.

#### The Standard Unit Arcadia K

Arcadia K is inclusive of a freestanding structure prefabricated to the specificed dimensions, including a manual roman shade roof, integrated rain gutters. Horizon Flooring options can be added to this series to allow a weighted base option for projects that can not install to the foundation.

#### The Standard Unit Cabana

Cabana is inclusive of a freestanding structure prefabricated to the specified dimensions, including a manual roman shade roof, and boltdown type footings concealed inside the vertical post. Horizon Flooring options can be added to this series to allow a weighted base option.

#### The Standard Unit Eclectic

Eclectic is inclusive of a freestanding structure prefabricated to the specificed dimensions, including a fixed roof structure, integrated rain gutters, and bolt-down type footings concealed inside the vertical post. Horizon Flooring options can be added to this series to allow a weighted base option.