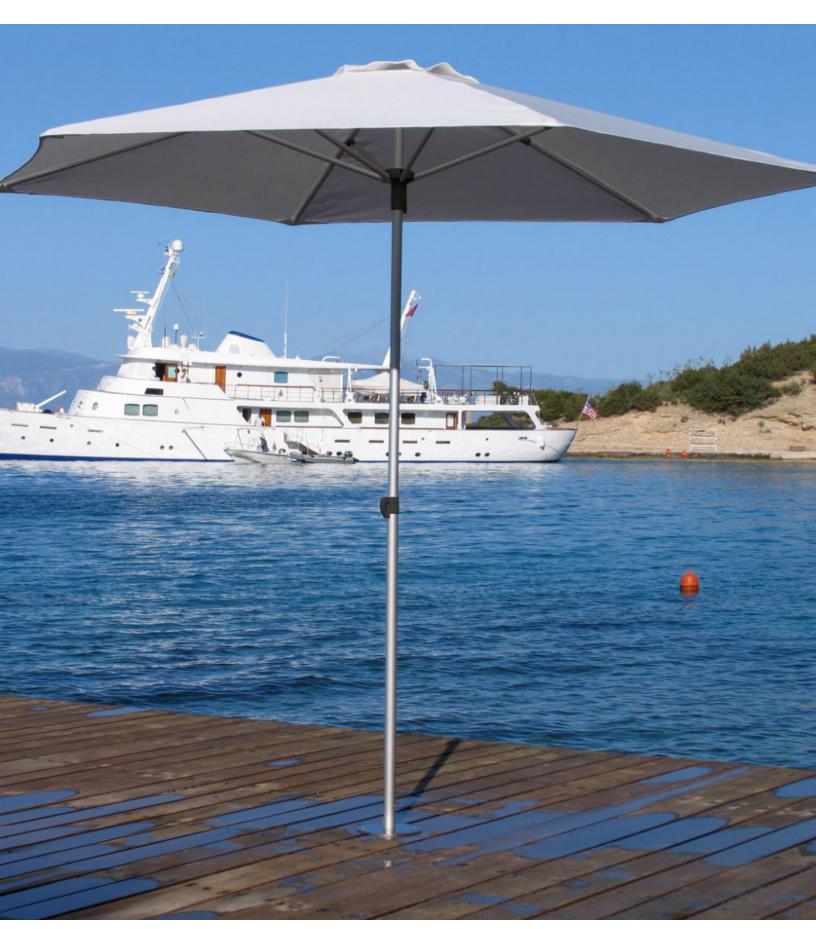

#### P2 Series

The P2 center pole umbrella is the perfect all-rounder for anyone looking for a lightweight, stylish umbrella without having to compromise on quality. This center pole umbrella is elegant and contemporary, featuring an adjustable height that is remarkably easy to operate.

#### **Available Dimensions**

The fabrics are fade resistant, waterproof and are also resistant to mildew and stains.

9' Round Canopy