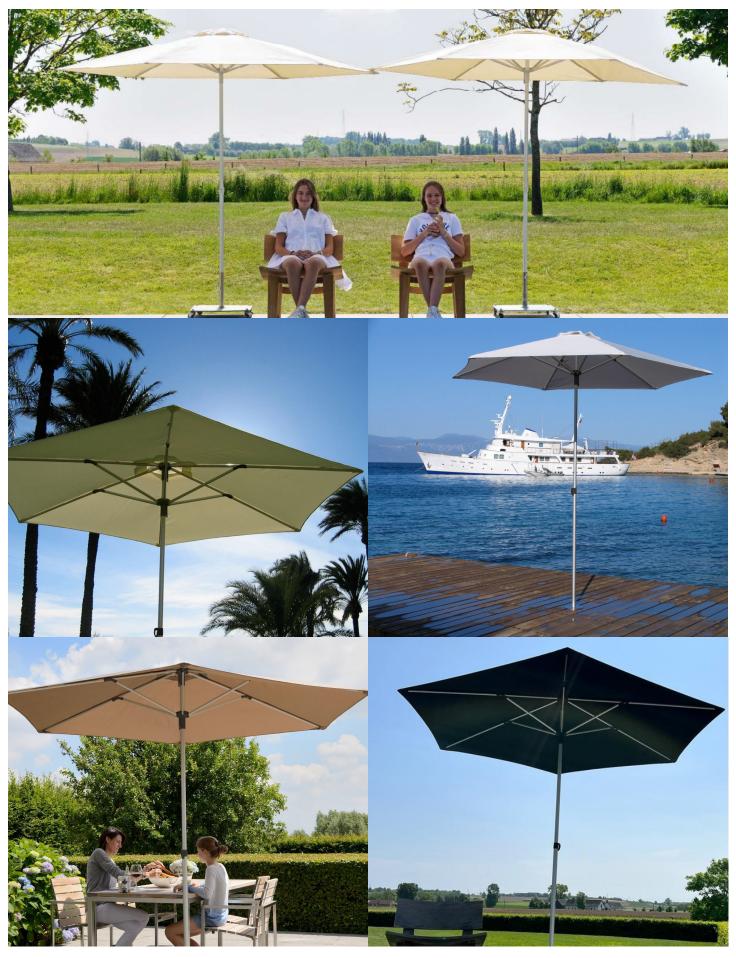

#### P2 Series

The P2 center pole umbrella is the perfect all-rounder for anyone looking for a lightweight, stylish umbrella without having to compromise on quality. This center pole umbrella is elegant and contemporary, featuring an adjustable height that is remarkably easy to operate.

#### **Available Dimensions**

The fabrics are fade resistant, waterproof and are also resistant to mildew and stains.

9' Round Canopy

# **Canopy Colors**

Fabrics are fade resistant, waterproof and resist mildew and stains. UPF 50+ filters 100% of UV rays.