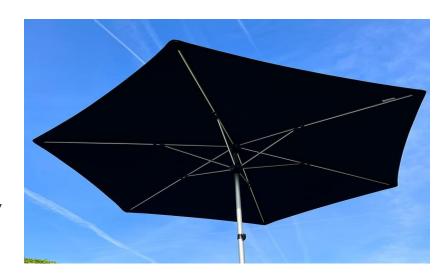

# **Canopy Colors**

Fabrics are fade resistant, waterproof and resist mildew and stains. UPF 50+ filters 100% of UV rays.