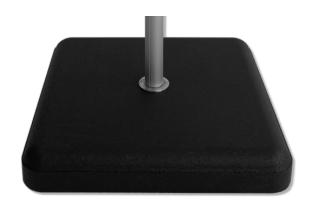

# **Mounting Options**

This center pole umbrella is avaliable with a concrete black base. Providing adequate amount of space under the umbrella.

#### Black Concrete Base

A weighted concrete base.