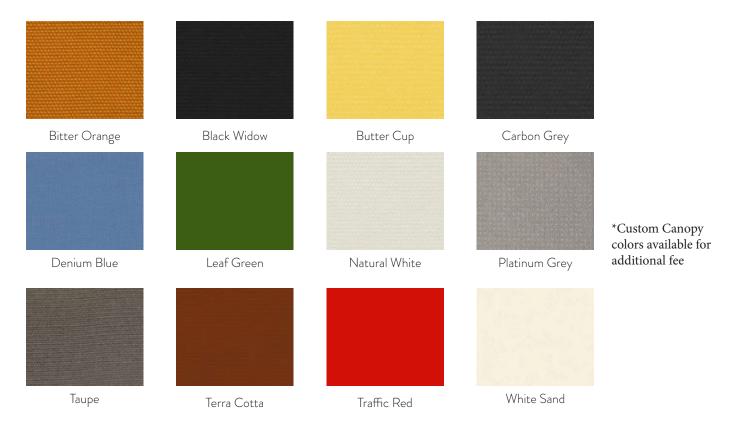

# **Canopy Colors**

Fabrics are fade resistant, waterproof and resist mildew and stains. UPF 50+ filters 100% of UV rays.