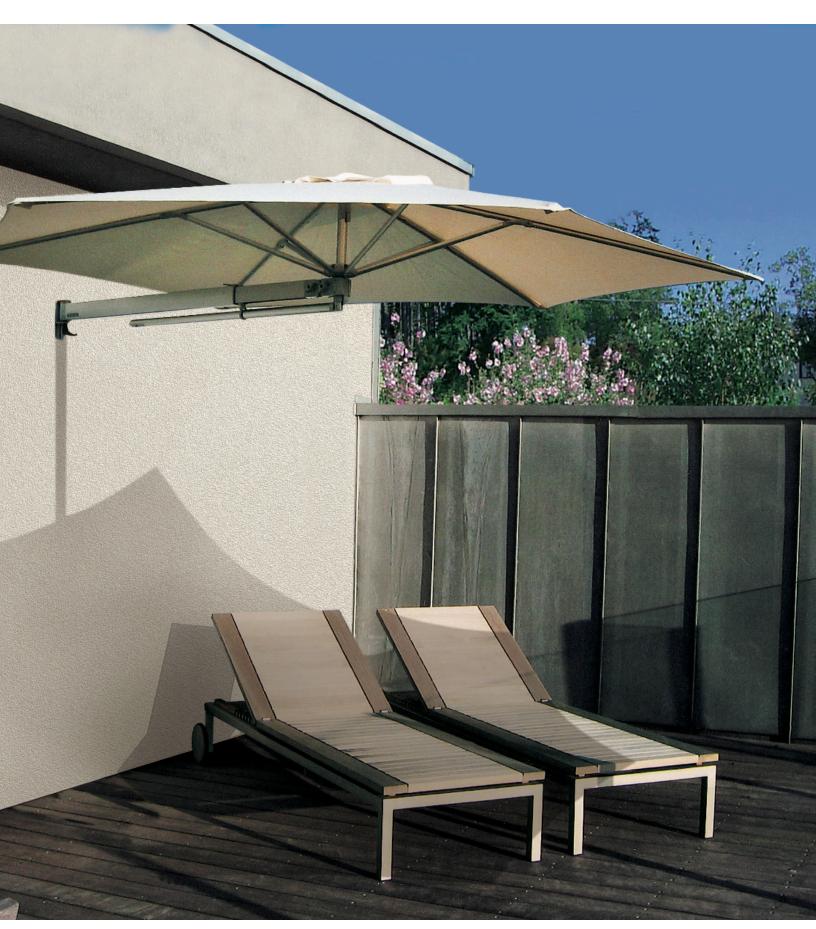

#### **P4** Series

This umbrella can be locked at a 45-degree angle, so it is easy to open. The telescopic arm can swing horizontally and can be locked either horizontally, vertically or at a 45-degree angle. The P4 pivots and tilts up to 10 degrees to create the perfect shade for your space.

## **Mounting Options**

The P4 umbrella is avaliable as a wall mount umbrella.

### **Wall Bracket**

Two wall brackets provide a strudy connection.