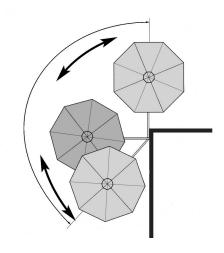

#### **P4** Series

This umbrella can be locked at a 45-degree angle, so it is easy to open. The telescopic arm can swing horizontally and can be locked either horizontally, vertically or at a 45-degree angle. The P4 pivots and tilts up to 10 degrees to create the perfect shade for your space.