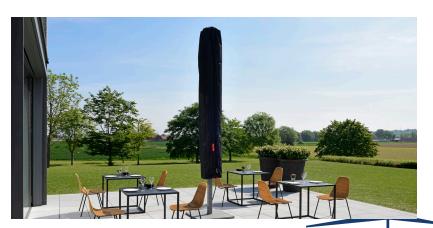

#### Covers

This cover is a mass dyed surlast cloth in grey or black. Each protection cover comes with an easy open zipper and poles in the cover to aid in covering and uncovering. Protecting your canopies during storms or off-season storage.