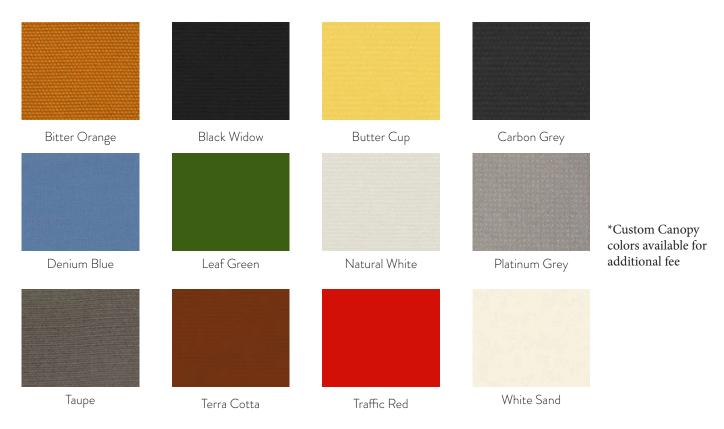

## **Canopy Colors**

Fabrics are fade resistant, waterproof and resist mildew and stains. UPF 50+ filters 100% of UV rays.