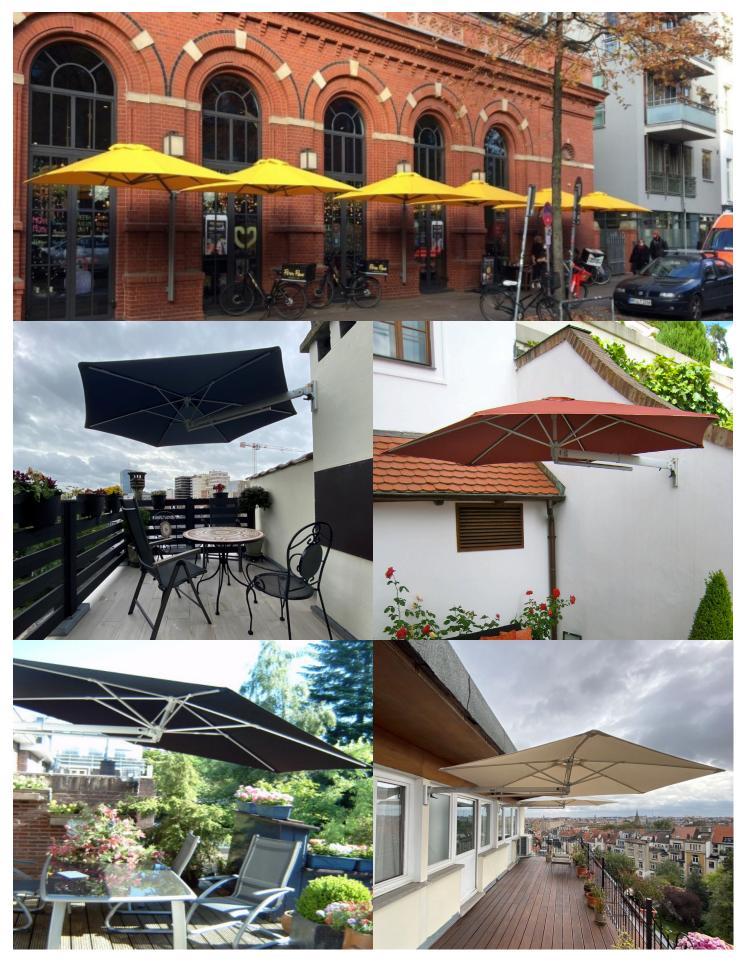

#### **P4** Series

This umbrella can be locked at a 45-degree angle, so it is easy to open. The telescopic arm can swing horizontally and can be locked either horizontally, vertically or at a 45-degree angle. The P4 pivots and tilts up to 10 degrees to create the perfect shade for your space.

## **Mounting Options**

The P4 umbrella is avaliable as a wall mount umbrella.