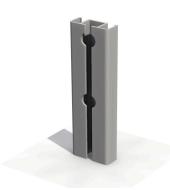

## **Mounting Options**

The P4 umbrella is avaliable as a wall mount umbrella.

### **Wall Bracket**

Two wall brackets provide a strudy connection.