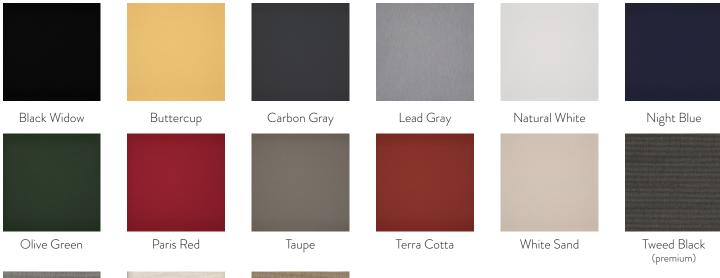

# **Canopy Colors**

Fabrics are fade resistant, waterproof and resist mildew and stains. UPF 50+ filters 100% of UV rays.

Tweed Gray (premium)

Tweed Shell (premium)

Tweed Toast (premium)

\*Custom Canopy colors available for additional fee