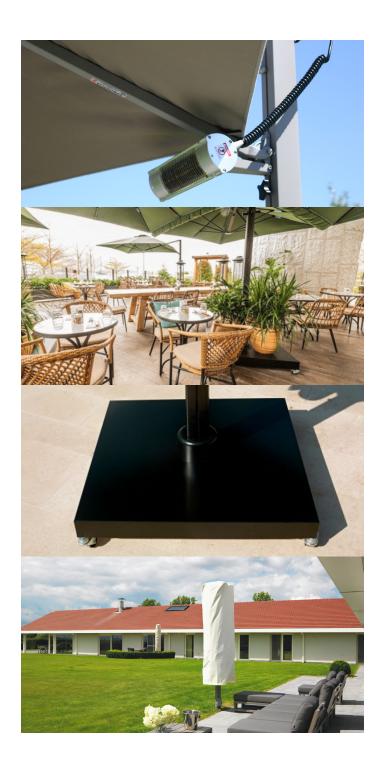

#### Heaters

Heaters are avaliable as an additional option providing warmth and extending the length of usablility of your umbrella to other seasons. Each heater comes with a bracket and a single or double socket.

#### **Casters**

Castors with brakes are available for this series. Allowing you to easily move or rotate the umbrella as needed.

#### Covers

This cover is a mass dyed surlast cloth in grey or black. Each protection cover comes with an easy open zipper and poles in the cover to aid in covering and uncovering. Protecting your canopies during storms or off-season storage.

#### Steel Base + Cover

A weighted steel base and a steel cover with a rotating base up to 300 degrees. Ballast not included.