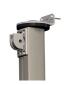

## Wall Mount Bracket

Wall Mount brackets are avalible for the top and bottom of the post giving an option for areas with limited floor space.