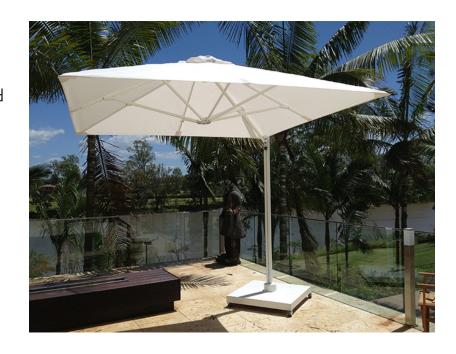

## **Available Dimensions**

The fabrics are fade resistant and waterproof and are also resistant to mildew and stains.

8'x8' Square Canopy 10'x10' Square Canopy 11.5' Round Canopy 14' Round Canopy

# Mounting Options

The P7 umbrellas can be freestanding, or ground anchored. Allowing versitile options for coverage and placement of this series.