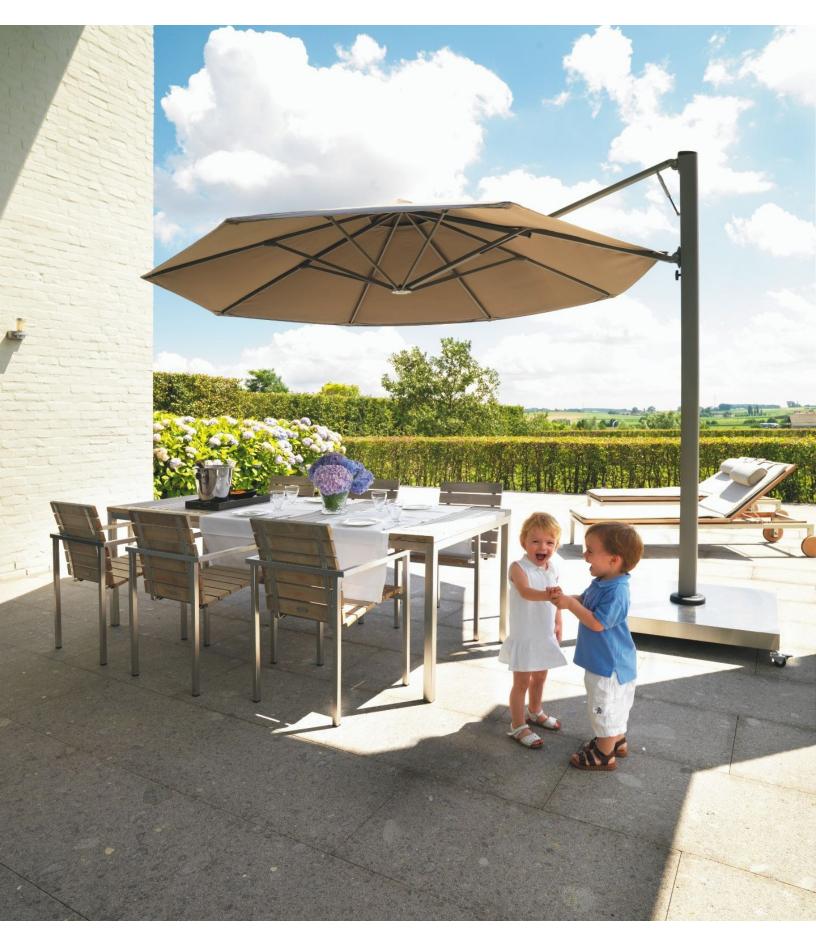

### **P7 Series**

The P7 Umbrella rotates up to 300 degrees to create shade where you need it most. Easy manual operation that is extremely straightforward with the "One Move System", which allows you to open and close with minimal effort. The stainless-steel gas spring ensures a unique level of ease.

# Mounting Options

The P7 umbrellas can be freestanding, or ground anchored. Allowing versitile options for coverage and placement of this series.

#### Steel Base + Cover

A weighted steel base and a steel cover with a rotating base up to 300 degrees. Ballast not included.