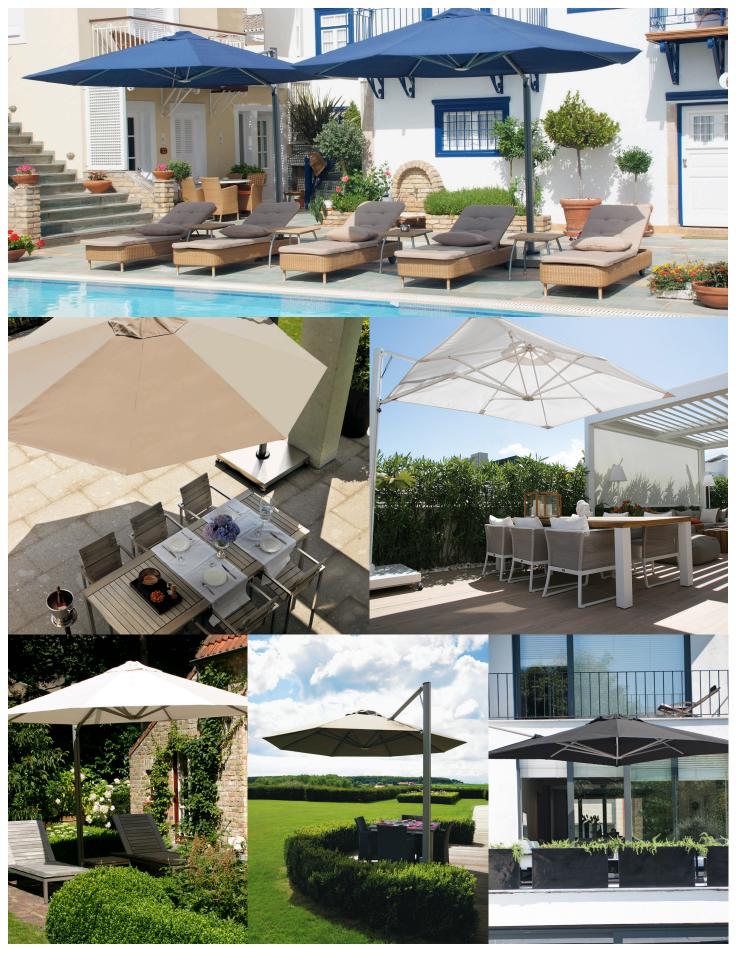

## **Available Dimensions**

The fabrics are fade resistant and waterproof and are also resistant to mildew and stains.

8'x8' Square Canopy 10'x10' Square Canopy 11.5' Round Canopy 14' Round Canopy

# **Canopy Colors**

Fabrics are fade resistant, waterproof and resist mildew and stains. UPF 50+ filters 100% of UV rays.

Tweed Gray (premium)

Tweed Shell (premium)

Tweed Toast (premium)

\*Custom Canopy colors available for additional fee