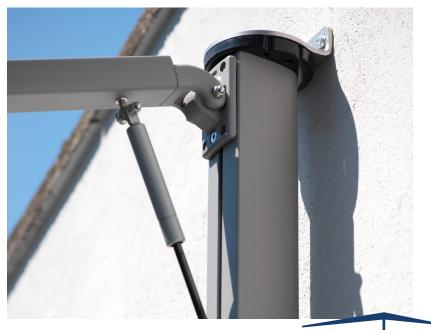

## Wall Mount Bracket

Wall Mount brackets are avalible for the top and bottom of the post giving an option for areas with limited floor space.