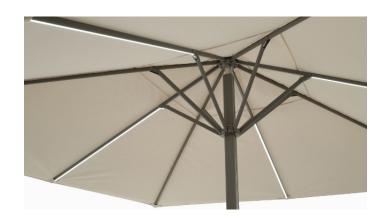

# **LED** Lighting

Lighting is avaliable in white LED strip lighting. Adding the perfect amount of light to extend the hours you can spend under your umbrella.