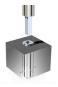

### In-Ground Rotating Anchor

Concealed inside the post ground anchor, this mount provides direct anchorage to an existing slab.