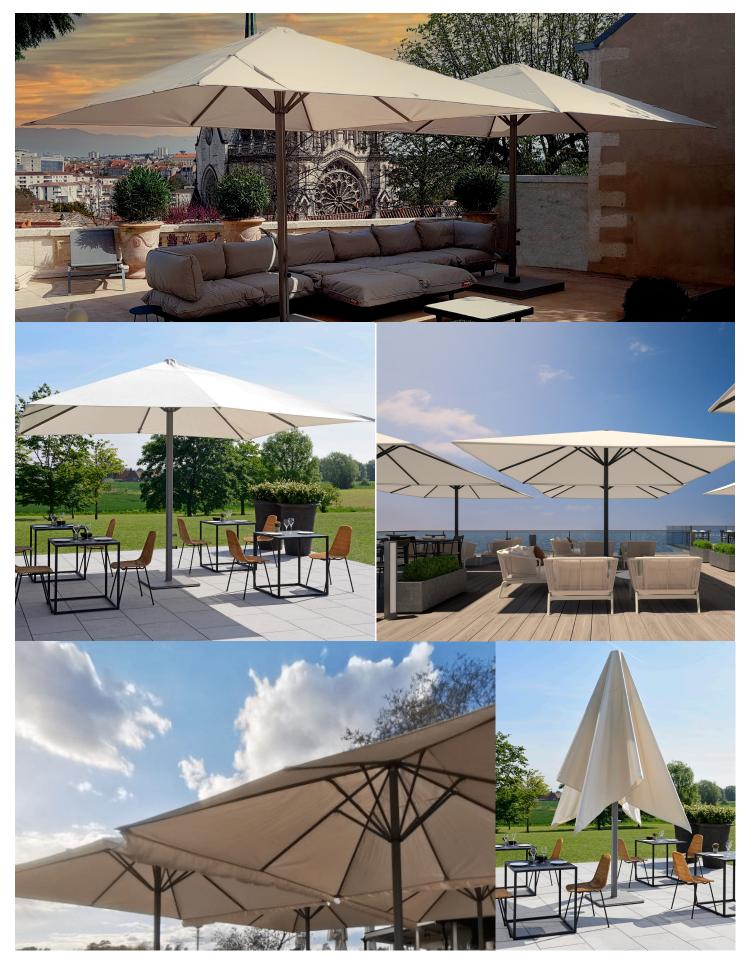

# P8 UMBRELLA SERIES

#### **P8** Series

Shelter Outdoor's P8 umbrella is a beautiful and modern single pole umbrella that features unmatched ease of use for an umbrella of its size. Lightweight and easy to use, the P8 is made from 100% powder-coated aluminum with a textured finishing that makes it even more scratch-resistant and maintenance-friendly.