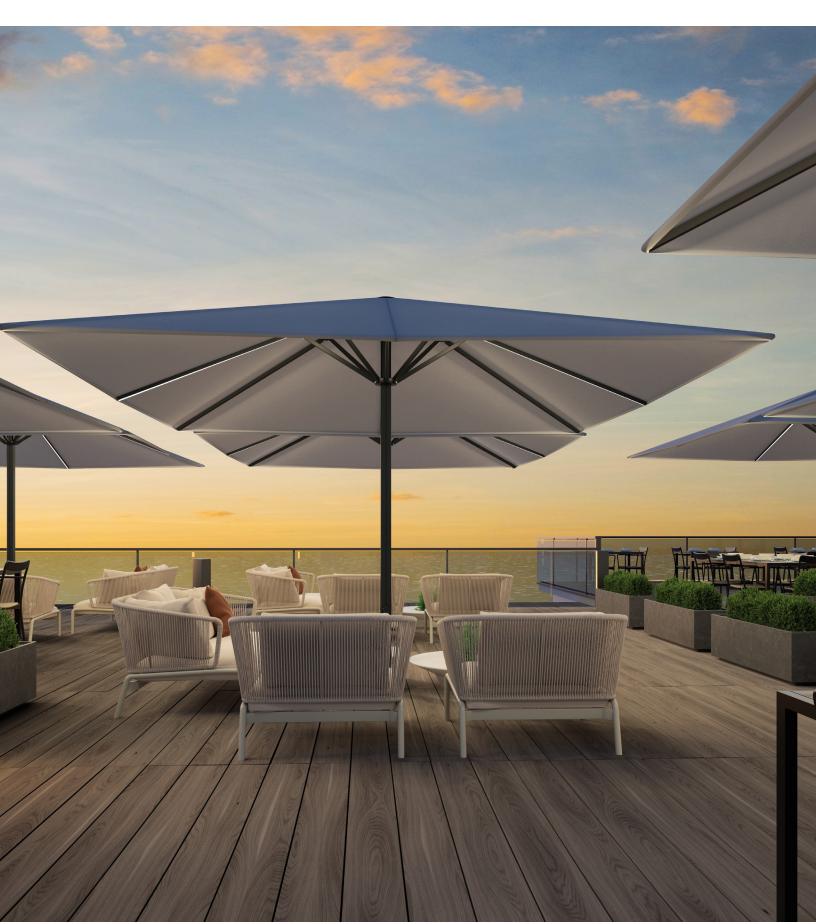

# P8 UMBRELLA SERIES

#### **P8** Series

Shelter Outdoor's P8 umbrella is a beautiful and modern single pole umbrella that features unmatched ease of use for an umbrella of its size. Lightweight and easy to use, the P8 is made from 100% powder-coated aluminum with a textured finishing that makes it even more scratch-resistant and maintenance-friendly.

# **Available Dimensions**

The fabrics are fade resistant and waterproof and are also resistant to mildew and stains.

13'x13' Square Canopy