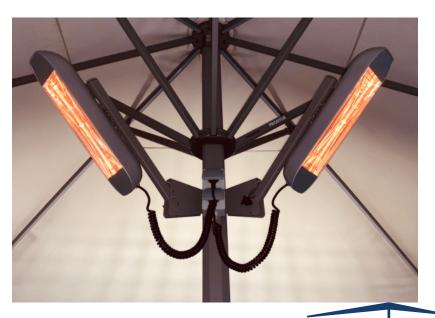

#### Heaters

Heaters are avaliable as an additional option providing warmth and extending the length of usablility of your umbrella to other seasons. Each heater comes with a bracket and a single or double socket.