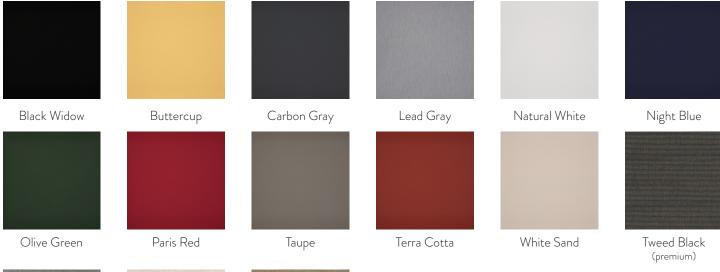

# **Canopy Colors**

Fabrics are fade resistant, waterproof and resist mildew and stains. UPF 50+ filters 100% of UV rays.

Tweed Gray (premium)

Tweed Shell (premium)

Tweed Toast (premium)

\*Custom Canopy colors available for additional fee