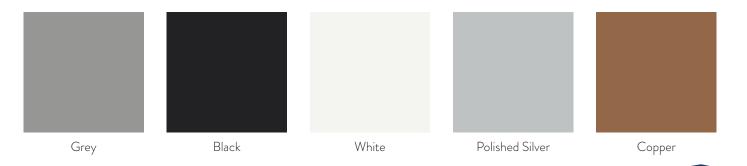

#### Frame finish options

RAL Powder Coated Aluminum Frame finish options are avaliable in five colors.