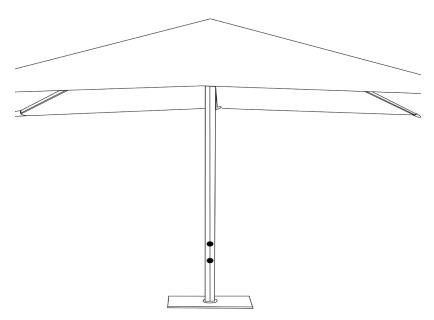

# **Base Options**

### In-Ground Rotating Anchor

Concealed inside the post ground anchor, this mount provides direct anchorage to an existing slab.

## Steel Floorplate

External ground mounts are available and give easy access to the mounting plate. A great option if you have flooring to overlay on the plate for a seamless look.

#### Steel Base + Cover

A weighted steel base and a steel cover. Ballast not included.