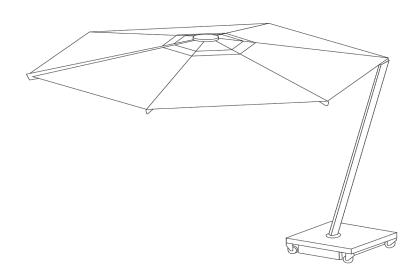

#### **Available Dimensions**

The fabrics are fade-resistant and waterproof and are also resistant to mildew and stains.

10' Round Canopy