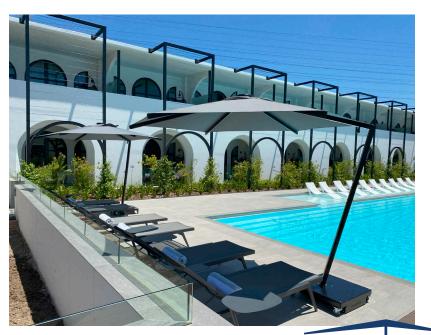

## **Parashade Series**

Parashade cantilever umbrellas are revolutionary and versatile with a beautiful, minimalistic design. These umbrellas are easy to use, robust, reliable, and provide a lifetime of shade backed by a manufacturer's guarantee. With parallel motion opening, tilt and gust-buster arms, these umbrellas are the perfect solution for any outdoor area.

## **Mounting Options**

Parashade umbrellas are designed to be effortlessly mobile because it is easier to move our patio umbrellas than your patio furniture. We all know how annoying it is when the sun has moved so we engineered our umbrella bases to move effortlessly on most surfaces, but with lockable castors for safety. You can move the umbrella comfortably with one hand.