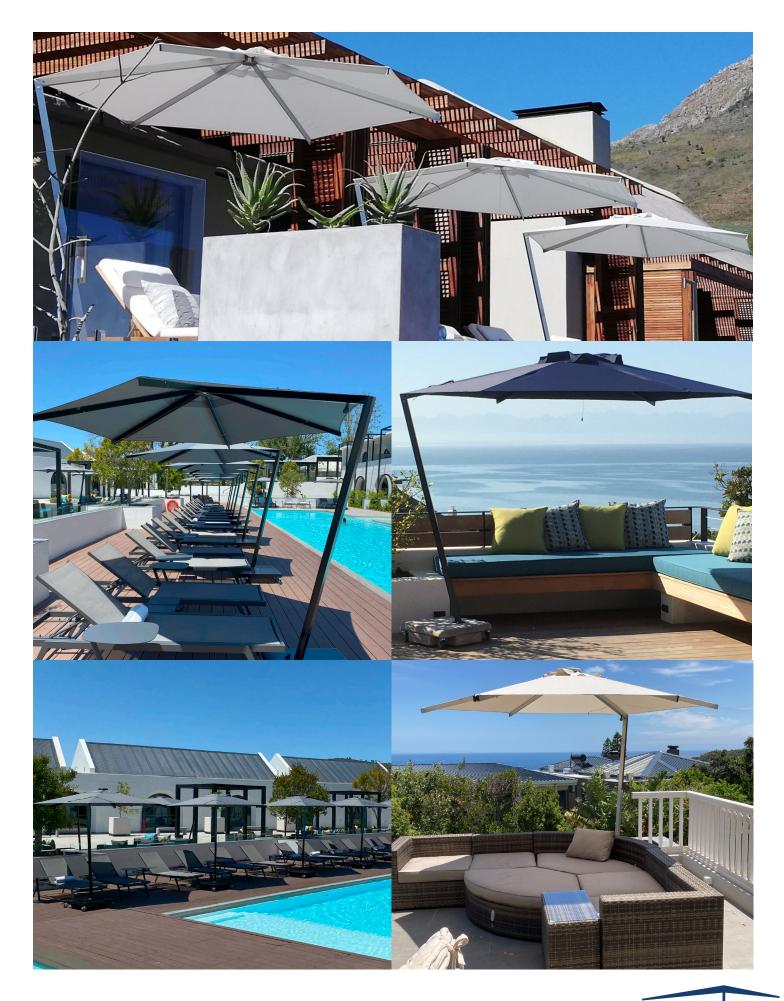

## **Parashade Series**

Parashade cantilever umbrellas are revolutionary and versatile with a beautiful, minimalistic design. These umbrellas are easy to use, robust, reliable, and provide a lifetime of shade backed by a manufacturer's guarantee. With parallel motion opening, tilt and gust-buster arms, these umbrellas are the perfect solution for any outdoor area.

## **Mounting Options**

Parashade umbrellas are designed to be effortlessly mobile because it is easier to move our patio umbrellas than your patio furniture. We all know how annoying it is when the sun has moved so we engineered our umbrella bases to move effortlessly on most surfaces, but with lockable castors for safety. You can move the umbrella comfortably with one hand.