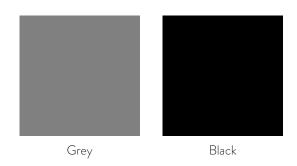

#### Frame finish options

RAL Powder Coated Aluminum Frame finish options are available in two colors.