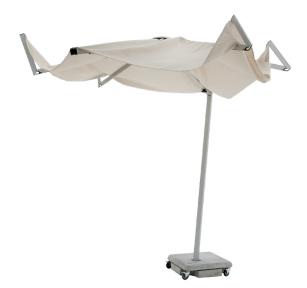

### Steel Base + Cover

A weighted steel base and a steel cover. Ballast not included.