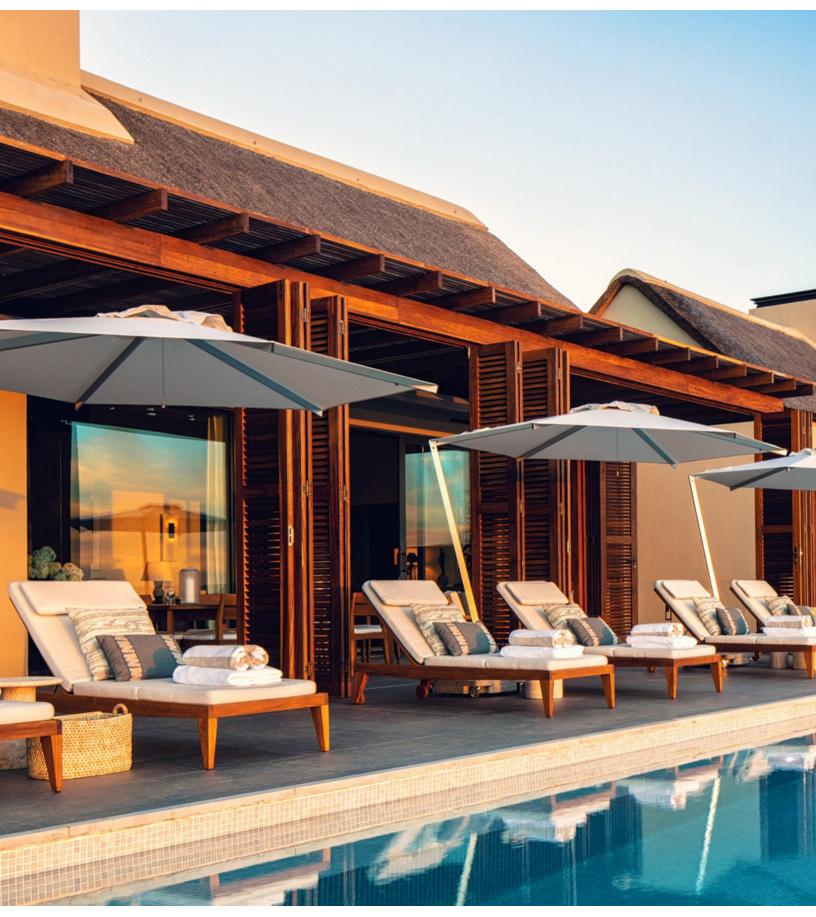

## **Parashade Series**

Parashade cantilever umbrellas are revolutionary and versatile with a beautiful, minimalistic design. These umbrellas are easy to use, robust, reliable, and provide a lifetime of shade backed by a manufacturer's guarantee. With parallel motion opening, tilt and gust-buster arms, these umbrellas are the perfect solution for any outdoor area.

## **Mounting Options**

Parashade umbrellas are designed to be effortlessly mobile because it is easier to move our patio umbrellas than your patio furniture. We all know how annoying it is when the sun has moved so we engineered our umbrella bases to move effortlessly on most surfaces, but with lockable castors for safety. You can move the umbrella comfortably with one hand.