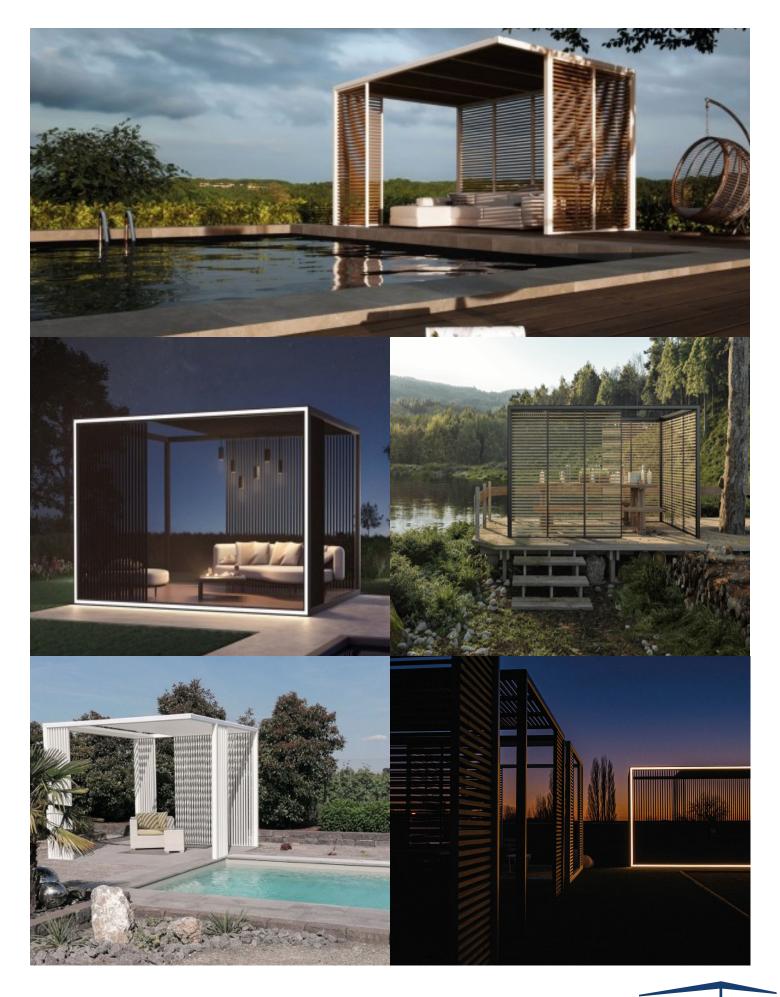

## The Standard Unit

Pure pergola is made modularly meaning that the dimensions are made in increments so that you can mix and match panels on both the roof and walls. Develop a design that suits your needs and creates privacy only where you need it. From creating a statement on your patio for guests to enjoy, or simply separating spaces for entertainment purposes.

# <u>The Box Unit</u>

Surround yourself with a cool, breezy feel from floor to ceiling. Add a flooring finish of your choice and mix or match various materials and colors to create your ideal outdoor space.

# The Bay Unit

Create a unique outdoor environment where you will experience that dreamy vacation feel. Mix and match colors and materials to create your perfect outdoor space.

# LED Line Lighting

The integrated LED line, an illuminated cover, is a unique and special detail that gives this luxurious lounge corner an elegant finishing touch. The 24V LED line backlit cover is available in warm white (2700K; 3.05 W/ft) and cold white (6500K, 3.05 W/ ft). The IP67 LED strip is waterproof and comes with 55 LEDs/ft. The LED line can be integrated into any side of the structural profiles and can be controlled by a switch or a remote control.