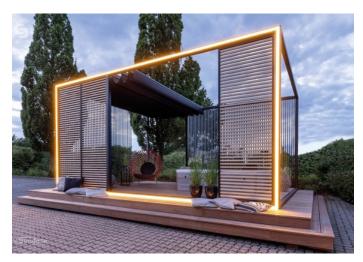

# PURE PERGOLA

## The Standard Unit

Pure pergola is made modularly meaning that the dimensions are made in increments so that you can mix and match panels on both the roof and walls. Develop a design that suits your needs and creates privacy only where you need it. From creating a statement on your patio for guests to enjoy, or simply separating spaces for entertainment purposes.

# <u>The Box Unit</u>

Surround yourself with a cool, breezy feel from floor to ceiling. Add a flooring finish of your choice and mix or match various materials and colors to create your ideal outdoor space.

# The Bay Unit

Create a unique outdoor environment where you will experience that dreamy vacation feel. Mix and match colors and materials to create your perfect outdoor space.