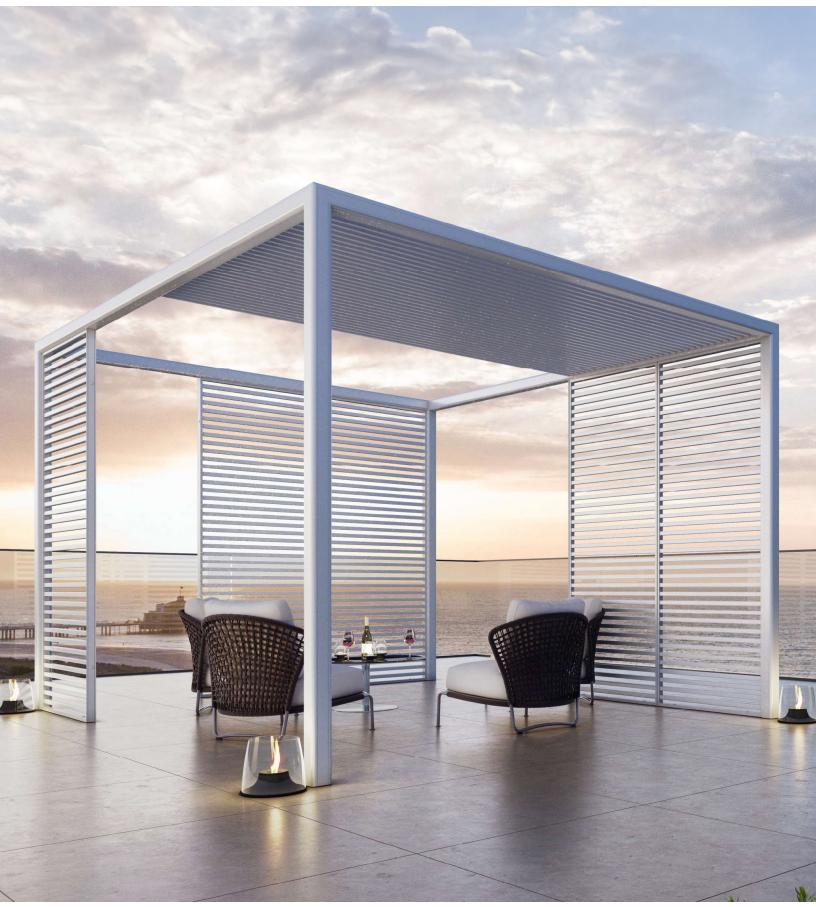

## The Standard Unit

Pure pergola is made modularly meaning that the dimensions are made in increments so that you can mix and match panels on both the roof and walls. Develop a design that suits your needs and creates privacy only where you need it. From creating a statement on your patio for guests to enjoy, or simply separating spaces for entertainment purposes.

# **Roof Panels**

Made modularly so you can mix and match where you want each panel to get coverage just where needed. Choose from horizontal wood or aluminum panels, or vertical aluminum panels.

Horizontal Aluminum

#### **Fixed Wall Panels**

Made modularly so you can mix and match where you want each panel to get coverage just where needed. Available in standard white, black, dark grey, or custom RAL color options. Choose from horizontal wood or aluminum, vertical aluminum, manual shutters, or aluminum deco panels.