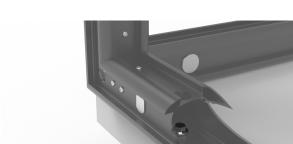

# **External Ground Mount for Bay Unit**

The external floor plate provides an easy mount to an existing surface. The Stainless Steel footing coated in the same color as the structure can easily be covered by flooring to give a flush appearance.

-(3x) ½" holes to anchor ground mount to the ground -(6x) M6 hex head bolts to secure ground mount to column