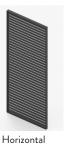

# **Roof Panels**

Made modularly so you can mix and match where you want each panel to get coverage just where needed. Choose from horizontal wood or aluminum panels, or vertical aluminum panels.

Horizontal Aluminum

Horizontal Wood

Vertical Aluminum