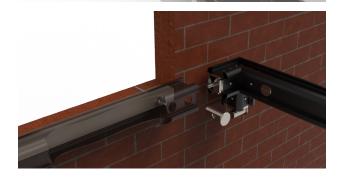

## Wall Mount (Attached Units)

-Fixation point every 5' (1,5m)

-Staggered holes Ø1.18" & Ø1/2"

-Fasteners not provided