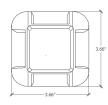

## Internal Ground Mount for Bay Unit

The internal ground mount provides an easy mount to the existing surface or footing. The Stainless Steel footing gives a flush appearance with the floor.

- -Invisible ground mount
- -(2x) ½" holes for ground fixation
- -(6x) M6 hex head bolts to secure ground mount to
- -Constru column
- -Drainage (if present) exits above ground
- -Fasteners not provided.