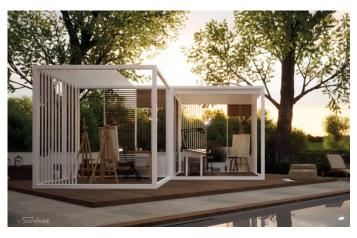

# <u>The Box Unit</u>

Surround yourself with a cool, breezy feel from floor to ceiling. Add a flooring finish of your choice and mix or match various materials and colors to create your ideal outdoor space.

# The Bay Unit

Create a unique outdoor environment where you will experience that dreamy vacation feel. Mix and match colors and materials to create your perfect outdoor space.