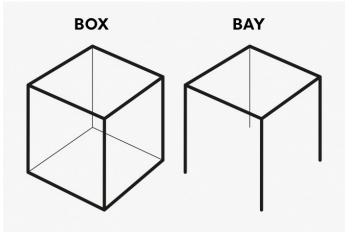

# <u>The Box Unit</u>

Surround yourself with a cool, breezy feel from floor to ceiling. Add a flooring finish of your choice and mix or match various materials and colors to create your ideal outdoor space.

# The Bay Unit

Create a unique outdoor environment where you will experience that dreamy vacation feel. Mix and match colors and materials to create your perfect outdoor space.