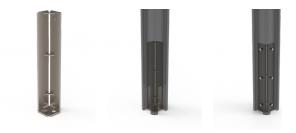

## Internal Ground Mount for Bay Unit

The internal ground mount provides an easy mount to the existing surface or footing. The Stainless Steel footing gives a flush appearance with the floor.

- -Invisible ground mount
- -(2x) ½" holes for ground fixation
- -(6x) M6 hex head bolts to secure ground mount to
- -Constru column
- -Drainage (if present) exits above ground
- -Fasteners not provided.

# **External Ground Mount for Bay Unit**

The external floor plate provides an easy mount to an existing surface. The Stainless Steel footing coated in the same color as the structure can easily be covered by flooring to give a flush appearance.

-(3x) ½" holes to anchor ground mount to the ground -(6x) M6 hex head bolts to secure ground mount to column