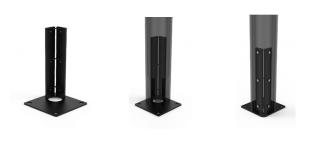

#### RAL 9016 **Trending Colors**

Bronze

Grey

Ral 90006

Grey DB703

Ground Mount for Box Unit

The internal ground mount provides an easy mount to an existing surface.

-Fixation point every 5' (1,5m)

## Internal Ground Mount for Bay Unit

The internal ground mount provides an easy mount to the existing surface or footing. The Stainless Steel footing gives a flush appearance with the floor.

- -Invisible ground mount
- -(2x) ½" holes for ground fixation
- -(6x) M6 hex head bolts to secure ground mount to
- -Constru column
- -Drainage (if present) exits above ground
- -Fasteners not provided.

# **External Ground Mount for Bay Unit**

The external floor plate provides an easy mount to an existing surface. The Stainless Steel footing coated in the same color as the structure can easily be covered by flooring to give a flush appearance.

-(3x) ½" holes to anchor ground mount to the ground -(6x) M6 hex head bolts to secure ground mount to column