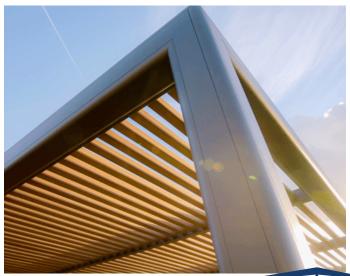

# **Roof Panels**

Made modularly so you can mix and match where you want each panel to get coverage just where needed. Choose from horizontal wood or aluminum panels, or vertical aluminum panels.

Horizontal Aluminum

Horizontal Wood

Vertical Aluminum