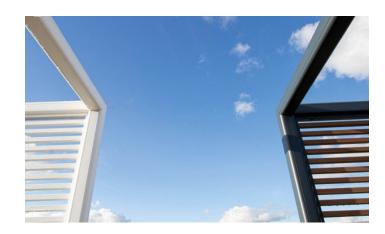

# **Roof Panels**

Made modularly so you can mix and match where you want each panel to get coverage just where needed. Choose from horizontal wood or aluminum panels, or vertical aluminum panels.

Horizontal Aluminum

Horizontal Wood

Vertical Aluminum