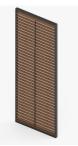

#### **Fixed Wall Panels**

Made modularly so you can mix and match where you want each panel to get coverage just where needed. Available in standard white, black, dark grey, or custom RAL color options. Choose from horizontal wood or aluminum, vertical aluminum, manual shutters, or aluminum deco panels.

Aluminum

Horizontal Wood

Vertical Aluminum

Manual

Shutters

Aluminum Deco