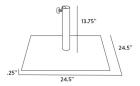

#### Flat Iron Base

A flat base most similar to a floorplate with no direct anchorage required Color Options: Anthracite | Taupe | White