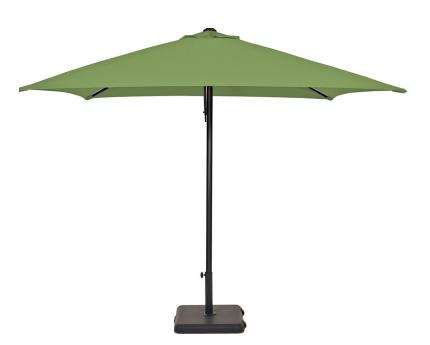

## Frame finish options

Lacquered Aluminum with Olefin Fabric

#### **Aolous Canopy Colors**

Fabrics are fade-resistant, waterproof and resist mildew and stains. 100% Recycable UPF 50+ filters 100% of UV rays.