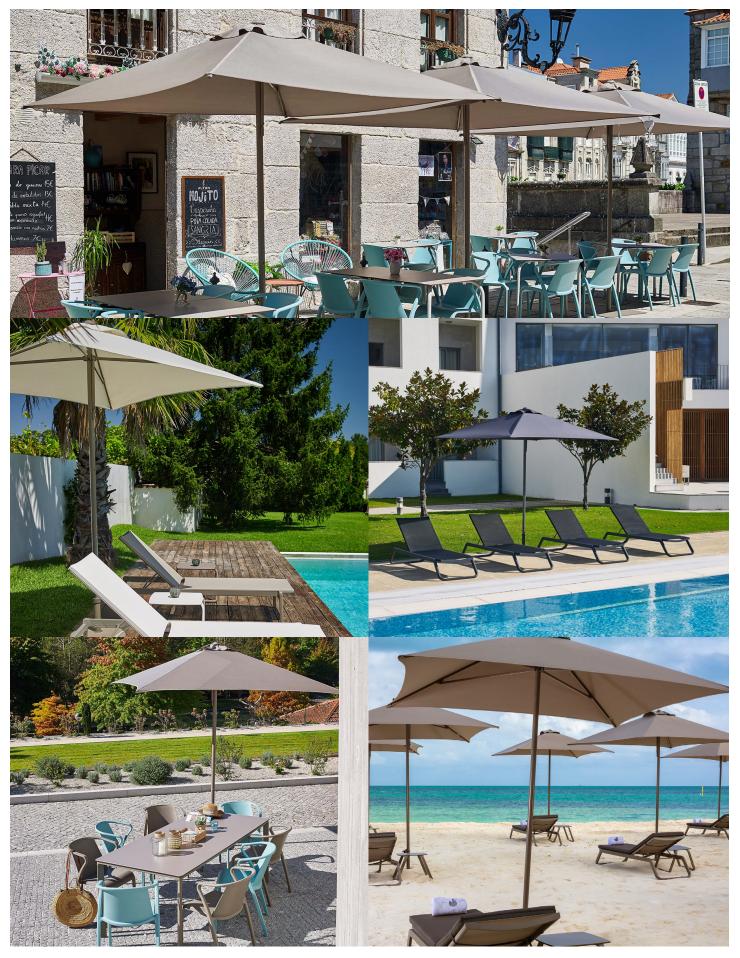

### **Aolus Series**

Aolus center pole umbrellas are beautiful and versatile with a minimalistic design. These umbrellas feature 4 ribs, an air vent, and an easy push-up open system with an open-lock handle

#### **Available Dimensions**

The fabric of the parasol provides high resistance to sunlight, is stain resistant, 100% recyclable, and repels water.

7' Square Canopy 8' Square Canopy 10' Square Canopy