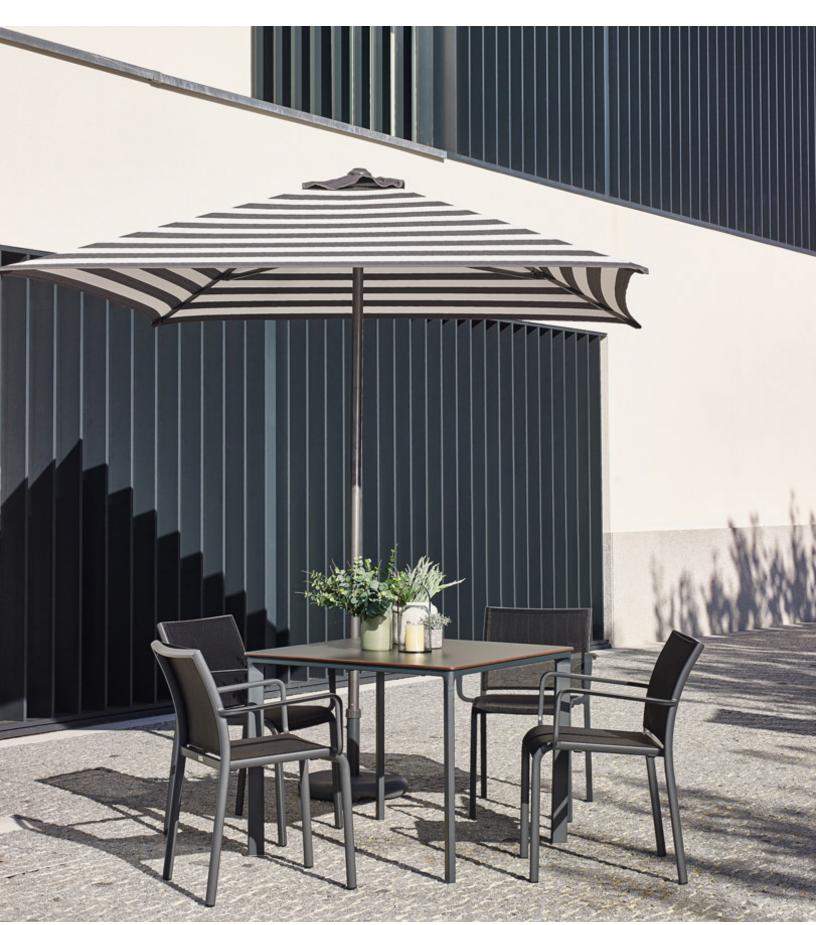

### **Aolus Series**

Aolus center pole umbrellas are beautiful and versatile with a minimalistic design. These umbrellas feature 4 ribs, an air vent, and an easy push-up open system with an open-lock handle

#### **Available Dimensions**

The fabric of the parasol provides high resistance to sunlight, is stain resistant, 100% recyclable, and repels water.

7' Square Canopy 8' Square Canopy 10' Square Canopy