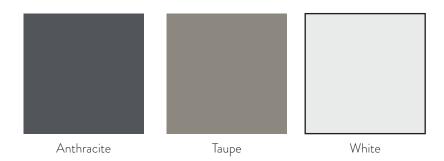

#### **Bond Base**

Cement Base w/polypropylene casing + 2 wheels Color Options: Anthracite | Taupe | White

#### Flat Iron Base

A flat base most similar to a floorplate with no direct anchorage required Color Options: Anthracite | Taupe | White