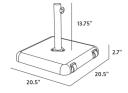

#### **Bond Base**

Cement Base w/polypropylene casing + 2 wheels Color Options: Anthracite | Taupe | White