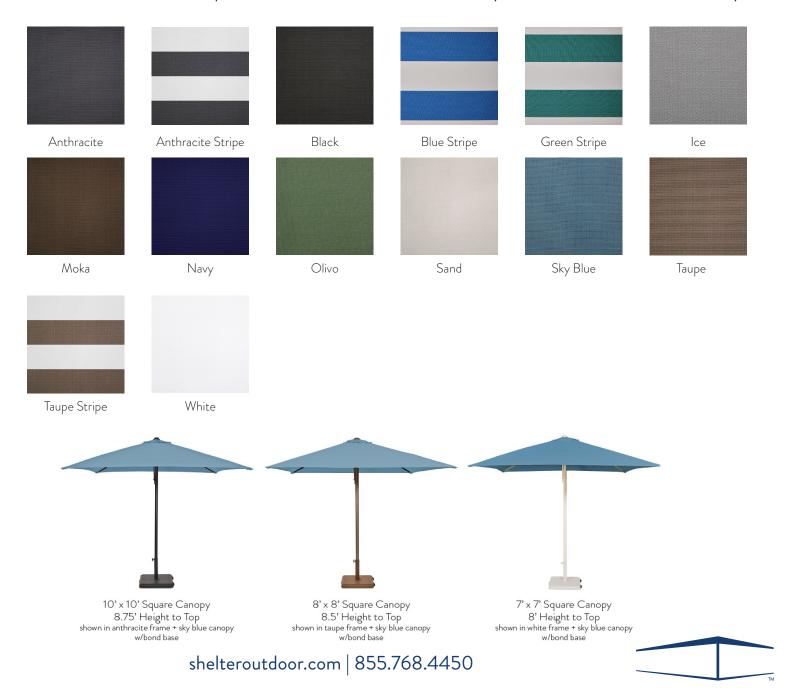

#### **Available Dimensions**

The fabric of the parasol provides high resistance to sunlight, is stain resistant, 100% recyclable, and repels water.

7' Square Canopy 8' Square Canopy 10' Square Canopy

## Frame finish options

Lacquered Aluminum with Olefin Fabric

#### **Aolous Canopy Colors**

Fabrics are fade-resistant, waterproof and resist mildew and stains. 100% Recycable UPF 50+ filters 100% of UV rays.