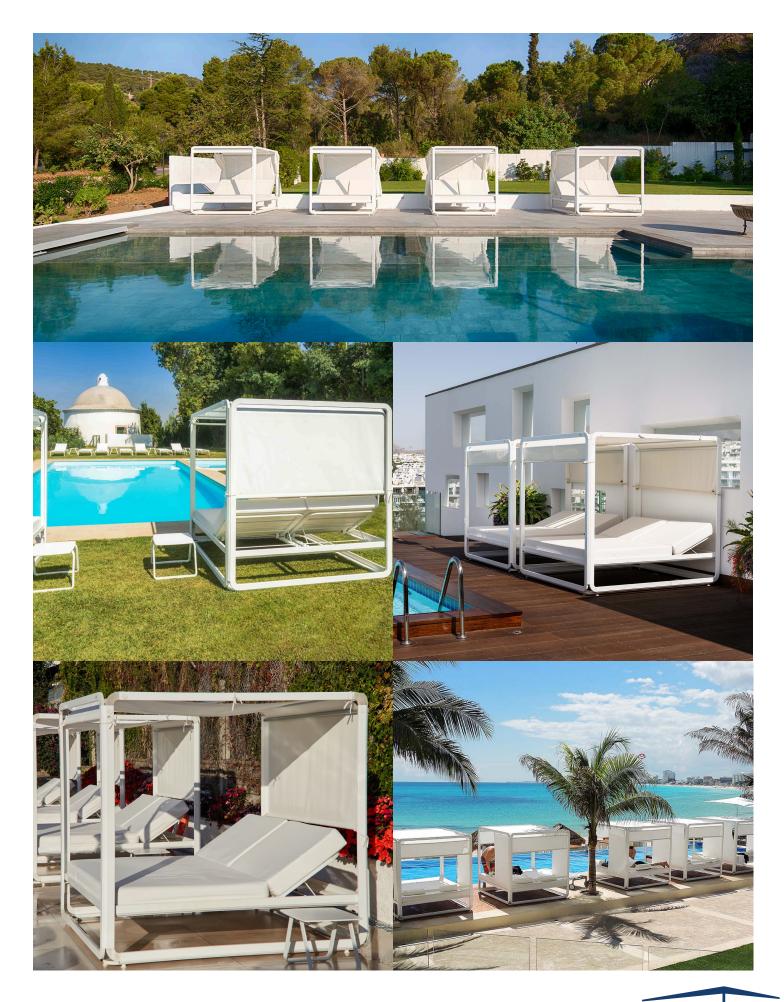

## The Standard Unit Ibizia

Ibizia is inclusive of a freestanding structure including a tilting awning shade roof, marine-grade day bed with 4 reclining positions, and available in two frame colors. The lacquered aluminum structure features polyamide with fiberglass connecting pieces and Dralon Fabrics to give the daybed and awning shade water-repellent marinegrade properties.

#### **Features**

Awning Tilt

Daybed Tilt

Add-On Fabric Curtains in White or Taupe

shelteroutdoor.com | 855.768.4450