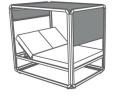

## The Standard Unit Ibizia

Ibizia is inclusive of a freestanding structure including a tilting awning shade roof, marine-grade day bed with 4 reclining positions, and available in two frame colors. The lacquered aluminum structure features polyamide with fiberglass connecting pieces and Dralon Fabrics to give the daybed and awning shade water-repellent marinegrade properties.

#### **Features**

Awning Tilt

Daybed Tilt

Add-On Fabric Curtains in White or Taupe

shelteroutdoor.com | 855.768.4450