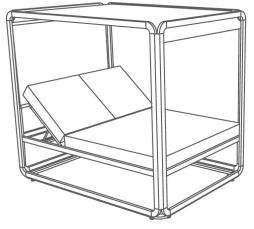

## The Standard Unit Ibizia

Ibizia is inclusive of a freestanding structure including a tilting awning shade roof, marine-grade day bed with 4 reclining positions, and available in two frame colors. The lacquered aluminum structure features polyamide with fiberglass connecting pieces and Dralon Fabrics to give the daybed and awning shade water-repellent marinegrade properties.

6'-2"W X 6'-9"L X 6'-4" H

### Structure Materials

- Lacquered aluminum structure.
- Lacquered stainless steel screws.
- Polyamide with fiberglass connecting pieces •