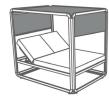

## The Standard Unit Ibizia

Ibizia is inclusive of a freestanding structure including a tilting awning shade roof, marine-grade day bed with 4 reclining positions, and available in two frame colors. The lacquered aluminum structure features polyamide with fiberglass connecting pieces and Dralon Fabrics to give the daybed and awning shade water-repellent marinegrade properties.

6'-2"W X 6'-9"L X 6'-4" H