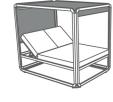

## The Standard Unit Ibizia

Ibizia is inclusive of a freestanding structure including a tilting awning shade roof, marine-grade day bed with 4 reclining positions, and available in two frame colors. The lacquered aluminum structure features polyamide with fiberglass connecting pieces and Dralon Fabrics to give the daybed and awning shade water-repellent marinegrade properties.

## Canopy + Mattress Materials

- Dralon® fabric.
- Water repellent nautic mattress fabric
- Tilting daybed cushions

Taupe Frame | Taupe Awning