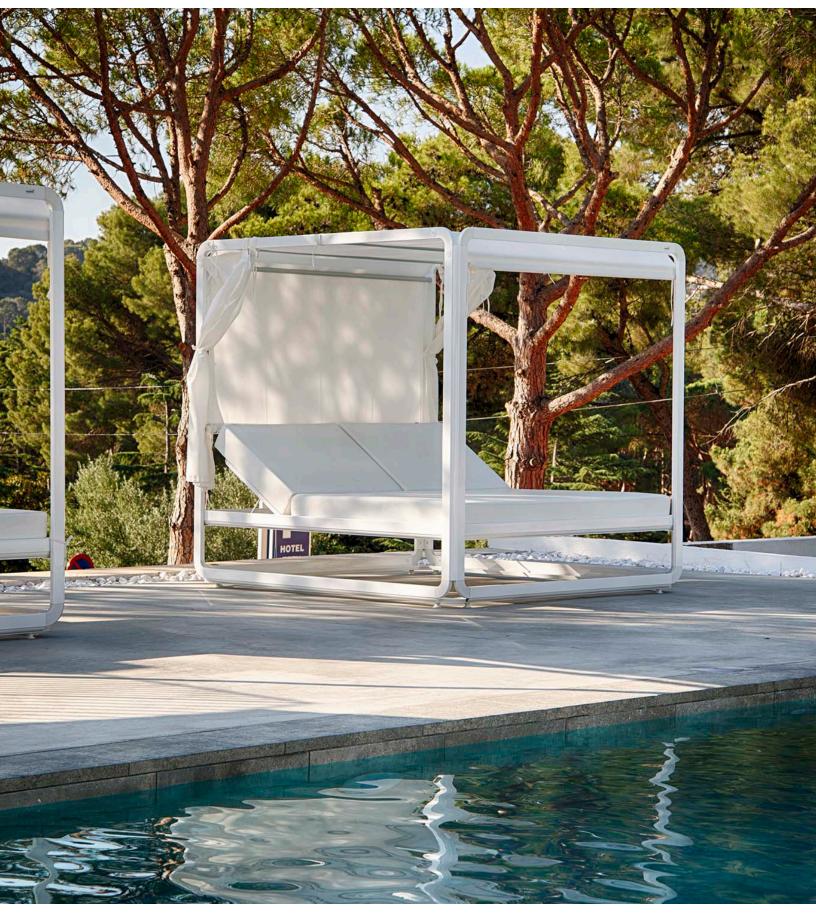

## The Standard Unit Ibizia

Ibizia is inclusive of a freestanding structure including a tilting awning shade roof, marine-grade day bed with 4 reclining positions, and available in two frame colors. The lacquered aluminum structure features polyamide with fiberglass connecting pieces and Dralon Fabrics to give the daybed and awning shade water-repellent marinegrade properties.

6'-2"W X 6'-9"L X 6'-4" H

#### **Features**

Awning Tilt

Daybed Tilt

Add-On Fabric Curtains in White or Taupe

shelteroutdoor.com | 855.768.4450