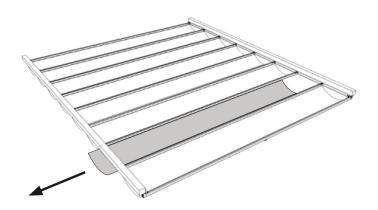

#### **Mounting Option**

Single Roof Max Dimension: 16'-4" W X 19'-8" L

Rails Mount

The rails are attached to a pre-existing structure from the underside.