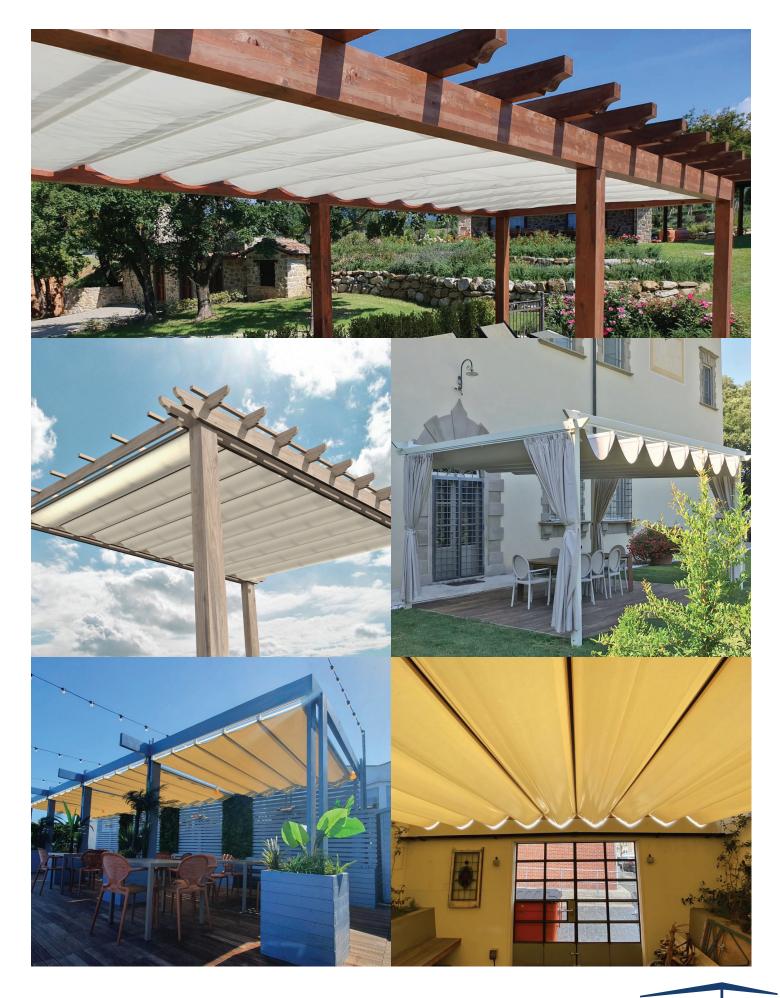

#### The Standard Unit Cabana UP

Cabana Up is a retractable roof cover for outdoor shade structures, inclusive of a retractable canopy for existing structures. With a manual sliding open and close system, this pergola can transform your existing structure into a versatile outdoor space. Install the Cabana Up series to your existing wood, or aluminum beams to add a roof to an existing structure. Multiple modules can be used to cover longer dimensions.

#### **Roof Attributes**

The Roman roof style shade is comprised of multiple sheets instead of one continuous piece of material. This allows for easy maintenance and replacement.

### **Canopy Color Options**

The manually operated Roman roof shade is locked into place with magnet sockets. This roof shade is made of PVC sheets that allow for easy maintenance.

**Soltis Proof W96** protects against sun and weather while preserving the level of natural light with translucent and waterproof material. Also available in a non-waterproof version as Soltis 96.