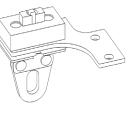

#### **Mounting Option**

Single Roof Max Dimension: 16'-4" W X 19'-8" L

Rails Mount

The rails are attached to a pre-existing structure from the underside.