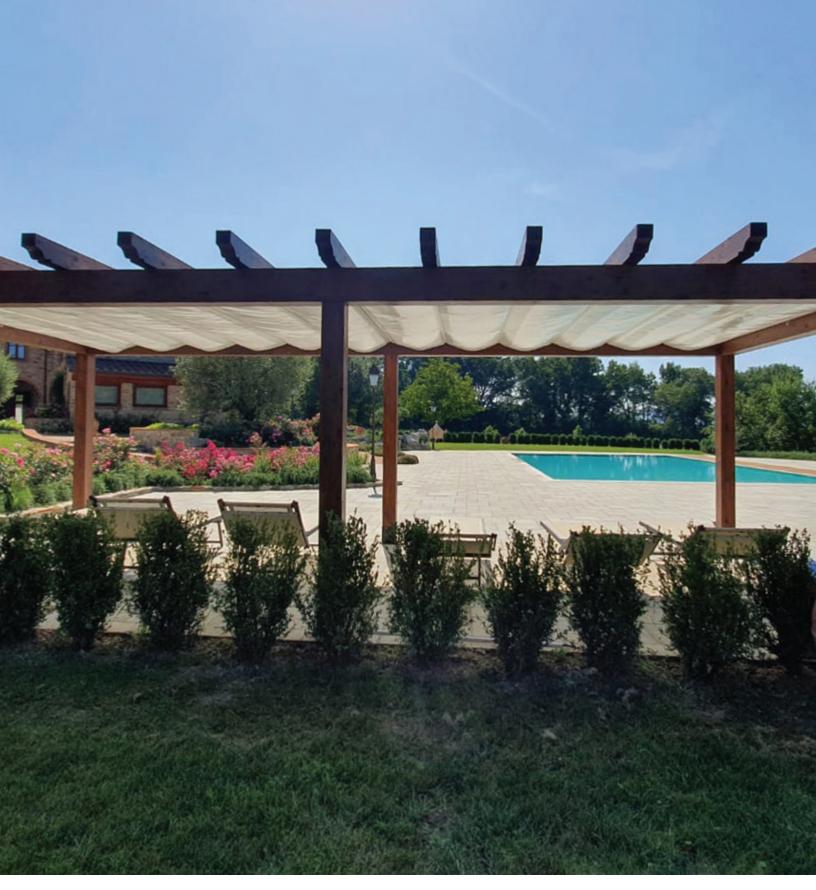

#### The Standard Unit Cabana UP

Cabana Up is a retractable roof cover for outdoor shade structures, inclusive of a retractable canopy for existing structures. With a manual sliding open and close system, this pergola can transform your existing structure into a versatile outdoor space. Install the Cabana Up series to your existing wood, or aluminum beams to add a roof to an existing structure. Multiple modules can be used to cover longer dimensions.

#### **Roof Attributes**

The Roman roof style shade is comprised of multiple sheets instead of one continuous piece of material. This allows for easy maintenance and replacement.