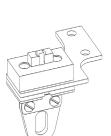

#### **Mounting Option**

Single Roof Max Dimension: 16'-4" W X 19'-8" L

Rails Mount

The rails are attached to a pre-existing structure from the underside.