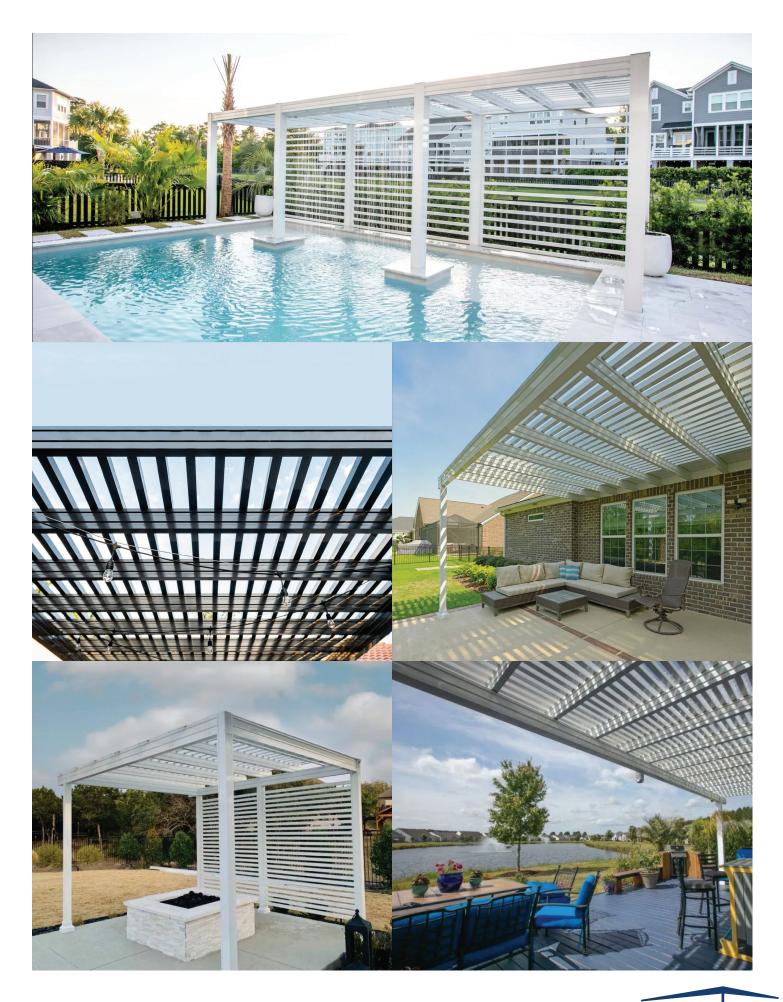

#### **Beauty Meets Pergola**

A decorative pergola with shade lattice, the Pure is one of the industry's only fully extruded, fully structural pergola systems. Unlike thinner metal systems, the Pure is designed to last for the life of your home. Using our 2-inch-wide wide shade lattice tubes, the Pure can provide 10% to 60% shade, so you can choose how much sun you want to illuminate your space.

#### Virtually Any Size

Choose the perfect size for your space. Couple multiple units together to get your desired length.

## Custom Wall Configurations

Choose full or half lattice walls for one, two, or three sides

## Color Options

Choose from 4 finishes for your pergola.