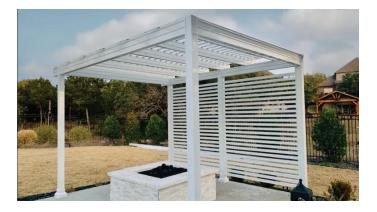

## Custom Wall Configurations

Choose full or half lattice walls for one, two, or three sides